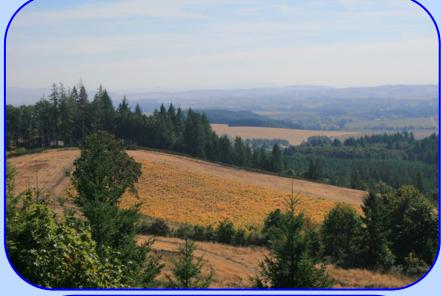

## \$699,000.

- Buildable 88.5 +/- acres in Yamhill County Wine Country
- Approximately 4 Acres fenced with Vineyard-Pommard with Dijon clones 777 and 115 planted in 2010
- Additional 50 +/- acres with soils, slopes and elevation potentially suitable for vineyard expansion (approximately 15 acres with stumps removed)
- Approved transferable template test building site and septic soil evaluation per Yamhill County Planning (Buyer to verify)
- Paved road frontage with gravel road providing access to building site and vineyard area
- Drilled well for domestic water
- Predominantly Jory soils per NRCS
- Spectacular Territorial Views
- Adjacent to Dupee Vineyard and in close proximity to J.
  Wrigley, Brittan Vineyards, Yamhill Valley, Coeur De Terre
  & Youngberg Hill vineyards in the McMinnville AVA
- Zoned F-80; Yamhill County annual taxes: \$547.41
- Tax Lots 300 and 400, Section 13, T5S, R6W, W.M.
- RMLS # 18017880