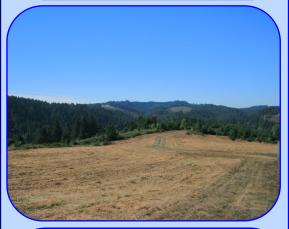

## \$699,000.

- Buildable 88.5 +/- acres in Yamhill County Wine Country
- Approximately 4 Acres fenced with Vineyard-Pommard with Dijon clones 777 and 115 planted in 2010
- Additional 50 +/- acres with soils, slopes and elevation potentially suitable for vineyard expansion (approximately 15 acres with stumps removed)
- Approved transferable template test building site and septic soil evaluation per Yamhill County Planning (Buyer to verify)
- Paved road frontage with gravel road providing access to building site and vineyard area
- Drilled well for domestic water
- Predominantly Jory soils per NRCS
- Spectacular Territorial Views
- Adjacent to Dupee Vineyard and in close proximity to J.
  Wrigley, Brittan Vineyards, Yamhill Valley, Coeur De Terre
  & Youngberg Hill vineyards in the McMinnville AVA
- Zoned F-80; Yamhill County annual taxes: \$547.41
- Tax Lots 300 and 400, Section 13, T5S, R6W, W.M.
- RMLS # 18017880