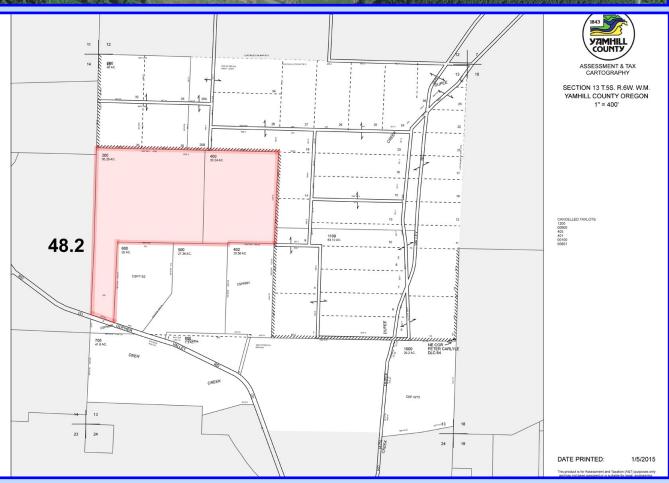

## \$699,000.

- Buildable 88.5 +/- acres in Yamhill County Wine Country
- Approximately 4 Acres fenced with Vineyard-Pommard with Dijon clones 777 and 115 planted in 2010
- Additional 50 +/- acres with soils, slopes and elevation potentially suitable for vineyard expansion (approximately 15 acres with stumps removed)
- Approved transferable template test building site and septic soil evaluation per Yamhill County Planning (Buyer to verify)
- Paved road frontage with gravel road providing access to building site and vineyard area
- Drilled well for domestic water
- Predominantly Jory soils per NRCS
- Spectacular Territorial Views
- Adjacent to Dupee Vineyard and in close proximity to J.
  Wrigley, Brittan Vineyards, Yamhill Valley, Coeur De Terre
  & Youngberg Hill vineyards in the McMinnville AVA
- Zoned F-80; Yamhill County annual taxes: \$547.41
- Tax Lots 300 and 400, Section 13, T5S, R6W, W.M.
- RMLS # 18017880