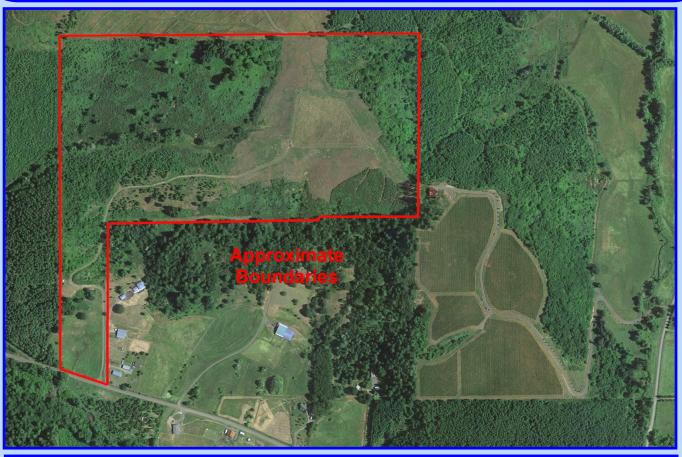

## \$699,000.

- Buildable 88.5 +/- acres in Yamhill County Wine Country
- Approximately 4 Acres fenced with Vineyard-Pommard with Dijon clones 777 and 115 planted in 2010
- Additional 50 +/- acres with soils, slopes and elevation potentially suitable for vineyard expansion (approximately 15 acres with stumps removed)
- Approved transferable template test building site and septic soil evaluation per Yamhill County Planning (Buyer to verify)
- Paved road frontage with gravel road providing access to building site and vineyard area
- Drilled well for domestic water
- Predominantly Jory soils per NRCS
- Spectacular Territorial Views
- Adjacent to Dupee Vineyard and in close proximity to J.
  Wrigley, Brittan Vineyards, Yamhill Valley, Coeur De Terre
  & Youngberg Hill vineyards in the McMinnville AVA
- Zoned F-80; Yamhill County annual taxes: \$547.41
- Tax Lots 300 and 400, Section 13, T5S, R6W, W.M.
- RMLS # 18017880