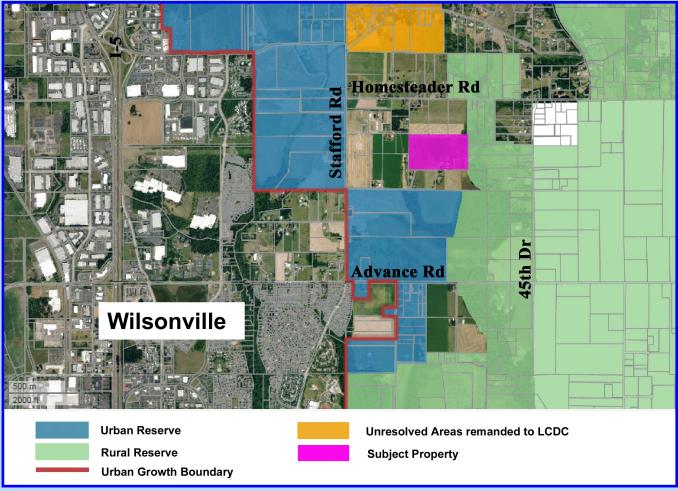

## 36.95 +/- acres near Wilsonville, OR

## Kahle Road Wilsonville, OR \$1,485,000.

- 36.95 +/- Acres
- Productive Picturesque Stafford Farmland
- Close to City Limits and Urban Grown Boundaryin the path of progress on the east side of Wilsonville
- Buildable- Seller has obtained a Replacement Dwelling Permit
- Primarily Class II soils
- Cleared and Private
- Level and Gently sloped
- Large Barn, Machine Shed, and other Outbuildings
- Clackamas County
- Annual Taxes: \$949.92
- Tax Lot 100, Sec. 7, T3S, R1E, W.M.