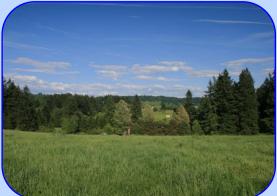

## Kahle Road Wilsonville, OR \$1,485,000.

- 36.95 +/- Acres
- Productive Picturesque Stafford Farmland
- Close to City Limits and Urban Grown Boundaryin the path of progress on the east side of Wilsonville
- Buildable- Seller has obtained a Replacement Dwelling Permit
- Primarily Class II soils
- Cleared and Private
- Level and Gently sloped
- Large Barn, Machine Shed, and other Outbuildings
- Clackamas County
- Annual Taxes: \$949.92
- Tax Lot 100, Sec. 7, T3S, R1E, W.M.