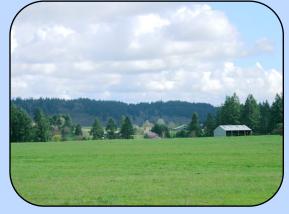

## Kahle Road Wilsonville, OR \$1,485,000.

- 36.95 +/- Acres
- Productive Picturesque Stafford Farmland
- Close to City Limits and Urban Grown Boundaryin the path of progress on the east side of Wilsonville
- Buildable- Seller has obtained a Replacement Dwelling Permit
- Primarily Class II soils
- Cleared and Private
- Level and Gently sloped
- Large Barn, Machine Shed, and other Outbuildings
- Clackamas County
- Annual Taxes: \$949.92
- Tax Lot 100, Sec. 7, T3S, R1E, W.M.