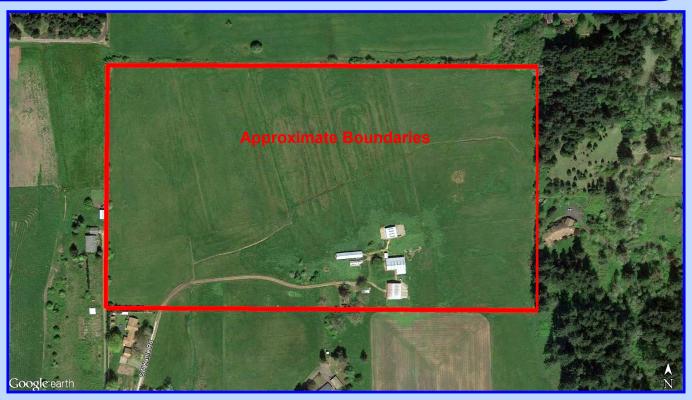

## 36.95 +/- acres near Wilsonville, OR

## Kahle Road Wilsonville, OR \$1,485,000.

- 36.95 +/- Acres
- Productive Picturesque Stafford Farmland
- Close to City Limits and Urban Grown Boundaryin the path of progress on the east side of Wilsonville
- Buildable- Seller has obtained a Replacement Dwelling Permit
- Primarily Class II soils
- Cleared and Private
- Level and Gently sloped
- Large Barn, Machine Shed, and other Outbuildings
- Clackamas County
- Annual Taxes: \$949.92
- Tax Lot 100, Sec. 7, T3S, R1E, W.M.