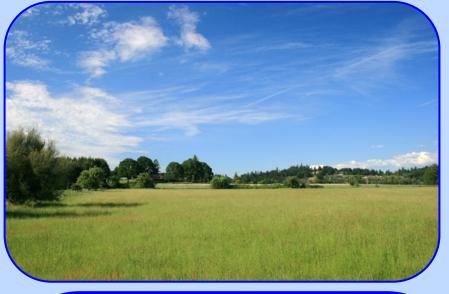

## 36.95 +/- acres near Wilsonville, OR

## Kahle Road Wilsonville, OR \$1,485,000.

- 36.95 +/- Acres
- Productive Picturesque Stafford Farmland
- Close to City Limits and Urban Grown Boundaryin the path of progress on the east side of Wilsonville
- Buildable- Seller has obtained a Replacement Dwelling Permit
- Primarily Class II soils
- Cleared and Private
- Level and Gently sloped
- Large Barn, Machine Shed, and other Outbuildings
- Clackamas County
- Annual Taxes: \$949.92
- Tax Lot 100, Sec. 7, T3S, R1E, W.M.