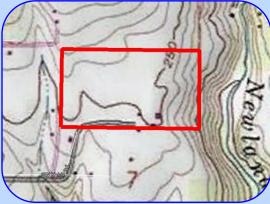

## Kahle Road Wilsonville, OR \$1,485,000.

- 36.95 +/- Acres
- Productive Picturesque Stafford Farmland
- Close to City Limits and Urban Grown Boundaryin the path of progress on the east side of Wilsonville
- Buildable- Seller has obtained a Replacement Dwelling Permit
- Primarily Class II soils
- Cleared and Private
- Level and Gently sloped
- Large Barn, Machine Shed, and other Outbuildings
- Clackamas County
- Annual Taxes: \$949.92
- Tax Lot 100, Sec. 7, T3S, R1E, W.M.