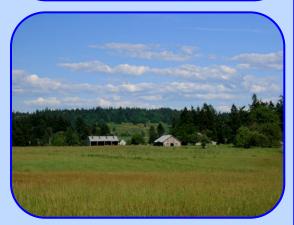

## Kahle Road Wilsonville, OR \$1,485,000.

- 36.95 +/- Acres
- Productive Picturesque Stafford Farmland
- Close to City Limits and Urban Grown Boundaryin the path of progress on the east side of Wilsonville
- Buildable- Seller has obtained a Replacement Dwelling Permit
- Primarily Class II soils
- Cleared and Private
- Level and Gently sloped
- Large Barn, Machine Shed, and other Outbuildings
- Clackamas County
- Annual Taxes: \$949.92
- Tax Lot 100, Sec. 7, T3S, R1E, W.M.