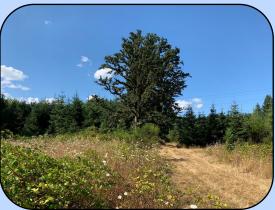

### \$499,000.

- 25.06 +/- Acres Vacant Land For Sale
- Convenient close-in location
- Rural acreage east of Wilsonville
- Previously used as a Christmas tree farm
- Zoned Exclusive Farm Use
- Agricultural income required to build a residence
- Primarily Class II Woodburn soils per NRCS
- Timbered areas
- Privacy
- Year-round Creek
- Backs to properties in The Quarry at Stafford 2005 Street of Dreams large lot subdivision development
- Clackamas County Annual Taxes: \$214.59
- Tax Lot 1600 & 1601, Section 16, T4S, R5W, W.M.
- RMLS #19186807