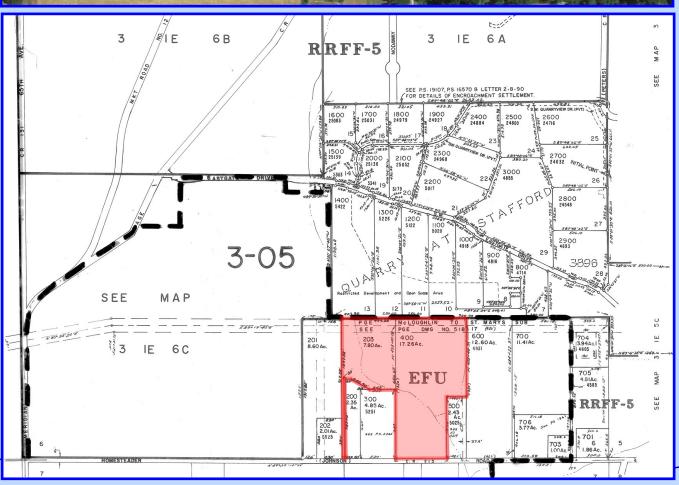

### \$499,000.

- 25.06 +/- Acres Vacant Land For Sale
- Convenient close-in location
- Rural acreage east of Wilsonville
- Previously used as a Christmas tree farm
- Zoned Exclusive Farm Use
- Agricultural income required to build a residence
- Primarily Class II Woodburn soils per NRCS
- Timbered areas
- Privacy
- Year-round Creek
- Backs to properties in The Quarry at Stafford 2005 Street of Dreams large lot subdivision development
- Clackamas County Annual Taxes: \$214.59
- Tax Lot 1600 & 1601, Section 16, T4S, R5W, W.M.
- RMLS #19186807