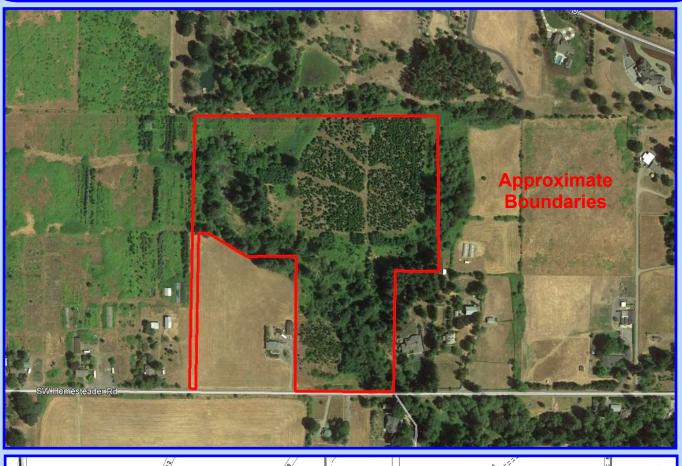

### \$499,000.

- 25.06 +/- Acres Vacant Land For Sale
- Convenient close-in location
- Rural acreage east of Wilsonville
- Previously used as a Christmas tree farm
- Zoned Exclusive Farm Use
- Agricultural income required to build a residence
- Primarily Class II Woodburn soils per NRCS
- Timbered areas
- Privacy
- Year-round Creek
- Backs to properties in The Quarry at Stafford 2005 Street of Dreams large lot subdivision development
- Clackamas County Annual Taxes: \$214.59
- Tax Lot 1600 & 1601, Section 16, T4S, R5W, W.M.
- RMLS #19186807