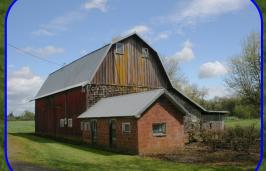

## 33767 SW Oakville Road, Albany OR 97321 \$850.000.

- 178± Acres Willamette Valley Farm •
- River frontage on the Calapooia River
- 74± acres of water rights from the Calapooia River •
- 115<sup>±</sup> acres tillable cropland
- Beautifully restored 3-BR/3-BA Farmhouse •
- 4200SF± shop with partial cement flooring
- Two charming classic barns
- Minutes to Oregon State University, Hwy 34 and I-5  $\bullet$
- Two wells  $\bullet$
- Zoned Exclusive Farm Use (EFU)
- **Primarily Class II soils**
- Historically used for grass seed production
- Annual Taxes: approx. \$3,609.61
- Linn County, TL 1000, Sec. 3, T12S, R4W, W.M.
- RMLS #16367172