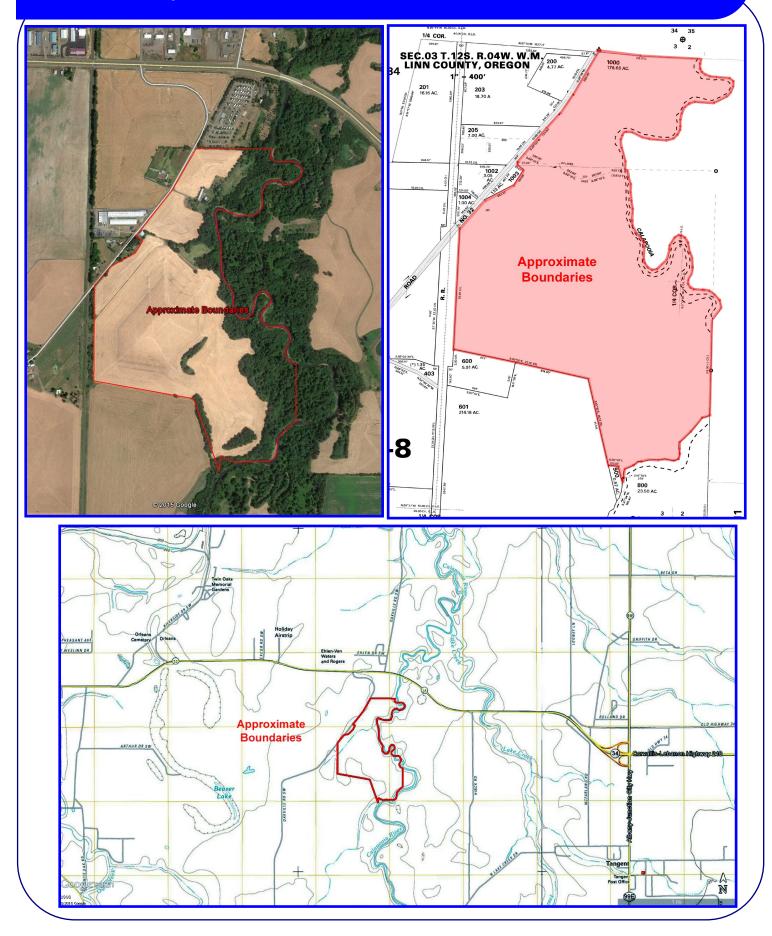

## 178 +/- Acres on the Calapooia River

## 33767 SW Oakville Road, Albany OR 97321 \$850.000.

- 178± Acres Willamette Valley Farm •
- River frontage on the Calapooia River
- 74± acres of water rights from the Calapooia River •
- 115<sup>±</sup> acres tillable cropland
- Beautifully restored 3-BR/3-BA Farmhouse •
- 4200SF± shop with partial cement flooring
- Two charming classic barns
- Minutes to Oregon State University, Hwy 34 and I-5  $\bullet$
- Two wells  $\bullet$
- Zoned Exclusive Farm Use (EFU)
- **Primarily Class II soils**
- Historically used for grass seed production
- Annual Taxes: approx. \$3,609.61
- Linn County, TL 1000, Sec. 3, T12S, R4W, W.M.
- RMLS #16367172