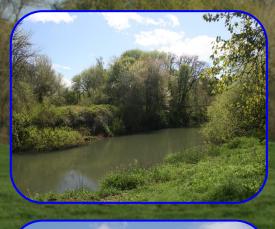

## 178 +/- Acres on the Calapooia River

## 33767 SW Oakville Road, Albany OR 97321 \$850.000.

- 178± Acres Willamette Valley Farm •
- River frontage on the Calapooia River
- 74± acres of water rights from the Calapooia River •
- 115<sup>±</sup> acres tillable cropland
- Beautifully restored 3-BR/3-BA Farmhouse •
- 4200SF± shop with partial cement flooring
- Two charming classic barns
- Minutes to Oregon State University, Hwy 34 and I-5  $\bullet$
- Two wells  $\bullet$
- Zoned Exclusive Farm Use (EFU)
- **Primarily Class II soils**
- Historically used for grass seed production
- Annual Taxes: approx. \$3,609.61
- Linn County, TL 1000, Sec. 3, T12S, R4W, W.M.
- RMLS #16367172