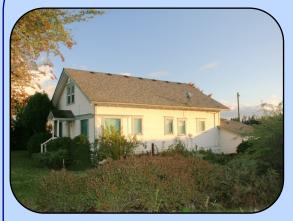

#### 12704 NE Ehlen Road, Aurora OR 97002 \$1,885,000.

- 129 +/- Acres Willamette Valley Farmland
- Frontage on I-5 between Portland and Salem
- Access near Donald/Aurora Exit # 278
- 4 Bedroom, 1.5 Bath Home
- Irrigation Well and Extensive Water Rights
- Primarily Class II Amity Soil per NRCS
- Barn, Machine Shed and Loading Dock
- Grass Seed & Christmas Tree Ground Leased through 2018
- Senecal Creek and Timber on Property
- TL 200 & 300, Sec. 16 & part of TL 400, Sec. 15, T4S, R1W, W.M. (Sale subject to final recording of Partition Plat)
- RMLS #16666291
- (2) Additional Adjacent 10-acre parcels available— Listing subject to prior sale of entire 149 acres