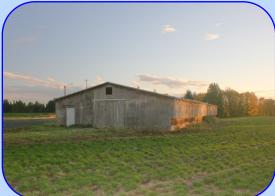

#### 12704 NE Ehlen Road, Aurora OR 97002 \$1,885,000.

- 129 +/- Acres Willamette Valley Farmland
- Frontage on I-5 between Portland and Salem
- Access near Donald/Aurora Exit # 278
- 4 Bedroom, 1.5 Bath Home
- Irrigation Well and Extensive Water Rights
- Primarily Class II Amity Soil per NRCS
- Barn, Machine Shed and Loading Dock
- Grass Seed & Christmas Tree Ground Leased through 2018
- Senecal Creek and Timber on Property
- TL 200 & 300, Sec. 16 & part of TL 400, Sec. 15, T4S, R1W, W.M. (Sale subject to final recording of Partition Plat)
- RMLS #16666291
- (2) Additional Adjacent 10-acre parcels available— Listing subject to prior sale of entire 149 acres