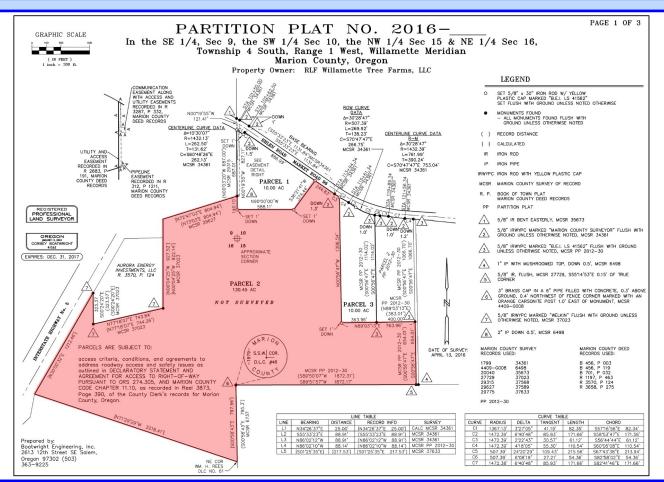

#### 12704 NE Ehlen Road, Aurora OR 97002 \$1,885,000.

- 129 +/- Acres Willamette Valley Farmland
- Frontage on I-5 between Portland and Salem
- Access near Donald/Aurora Exit # 278
- 4 Bedroom, 1.5 Bath Home
- Irrigation Well and Extensive Water Rights
- Primarily Class II Amity Soil per NRCS
- Barn, Machine Shed and Loading Dock
- Grass Seed & Christmas Tree Ground Leased through 2018
- Senecal Creek and Timber on Property
- TL 200 & 300, Sec. 16 & part of TL 400, Sec. 15, T4S, R1W, W.M. (Sale subject to final recording of Partition Plat)
- RMLS #16666291
- (2) Additional Adjacent 10-acre parcels available— Listing subject to prior sale of entire 149 acres