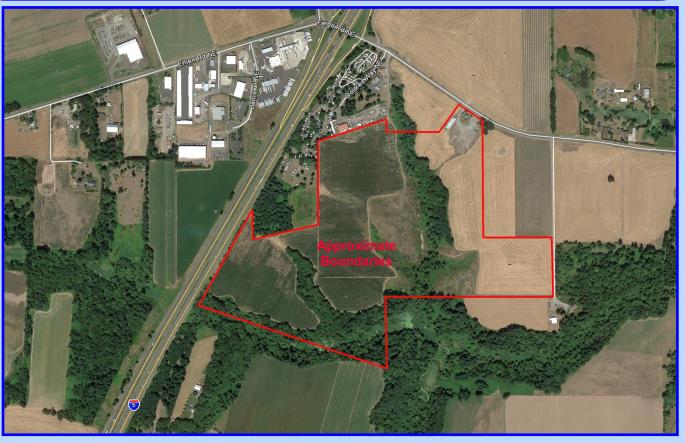

## 129 +/- Acres with Home & Irrigation

### Frontage on I-5 near Donald/Aurora Exit #278

#### 12704 NE Ehlen Road, Aurora OR 97002 \$1,885,000.

- 129 +/- Acres Willamette Valley Farmland
- Frontage on I-5 between Portland and Salem
- Access near Donald/Aurora Exit # 278
- 4 Bedroom, 1.5 Bath Home
- Irrigation Well and Extensive Water Rights
- Primarily Class II Amity Soil per NRCS
- Barn, Machine Shed and Loading Dock
- Grass Seed & Christmas Tree Ground Leased through 2018
- Senecal Creek and Timber on Property
- TL 200 & 300, Sec. 16 & part of TL 400, Sec. 15, T4S, R1W, W.M. (Sale subject to final recording of Partition Plat)
- RMLS #16666291
- (2) Additional Adjacent 10-acre parcels available— Listing subject to prior sale of entire 149 acres