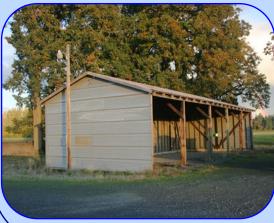

#### 12704 NE Ehlen Road, Aurora OR 97002 \$1,885,000.

- 129 +/- Acres Willamette Valley Farmland
- Frontage on I-5 between Portland and Salem
- Access near Donald/Aurora Exit # 278
- 4 Bedroom, 1.5 Bath Home
- Irrigation Well and Extensive Water Rights
- Primarily Class II Amity Soil per NRCS
- Barn, Machine Shed and Loading Dock
- Grass Seed & Christmas Tree Ground Leased through 2018
- Senecal Creek and Timber on Property
- TL 200 & 300, Sec. 16 & part of TL 400, Sec. 15, T4S, R1W, W.M. (Sale subject to final recording of Partition Plat)
- RMLS #16666291
- (2) Additional Adjacent 10-acre parcels available— Listing subject to prior sale of entire 149 acres