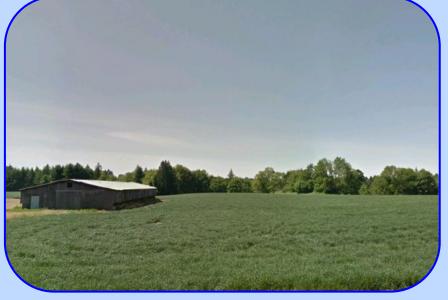

#### 12704 NE Ehlen Road, Aurora OR 97002 \$1,885,000.

- 129 +/- Acres Willamette Valley Farmland
- Frontage on I-5 between Portland and Salem
- Access near Donald/Aurora Exit # 278
- 4 Bedroom, 1.5 Bath Home
- Irrigation Well and Extensive Water Rights
- Primarily Class II Amity Soil per NRCS
- Barn, Machine Shed and Loading Dock
- Grass Seed & Christmas Tree Ground Leased through 2018
- Senecal Creek and Timber on Property
- TL 200 & 300, Sec. 16 & part of TL 400, Sec. 15, T4S, R1W, W.M. (Sale subject to final recording of Partition Plat)
- RMLS #16666291
- (2) Additional Adjacent 10-acre parcels available— Listing subject to prior sale of entire 149 acres