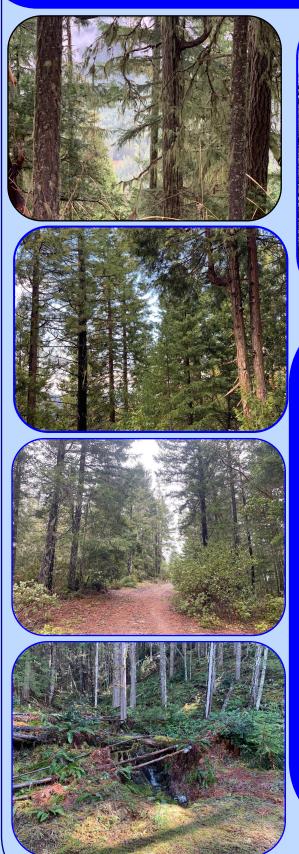

## \$249,000.

- 160 +/- Acres Oregon Timberland for sale
- Some merchantable timber approx. 40 years old
- 7-year old cruise indicates 575 MBF timber– Buyer to do own timber assessment
- Majestic Douglas fir, Incense cedar, Ponderosa pine and Spruce trees
- Annual taxes approximately: \$769.31
- Tax Lot 600, Section 2, T33S, R5W, W.M.
- Douglas County
- Tax Account: R62049
- Zoned TR (Timber Resource)
- Approximately 6 miles from I-5 at the Quines Creek Exit #86, approx. 13 miles south of Canyonville, OR
- Adjacent to US Forest Service and BLM
- RMLS # 23189151