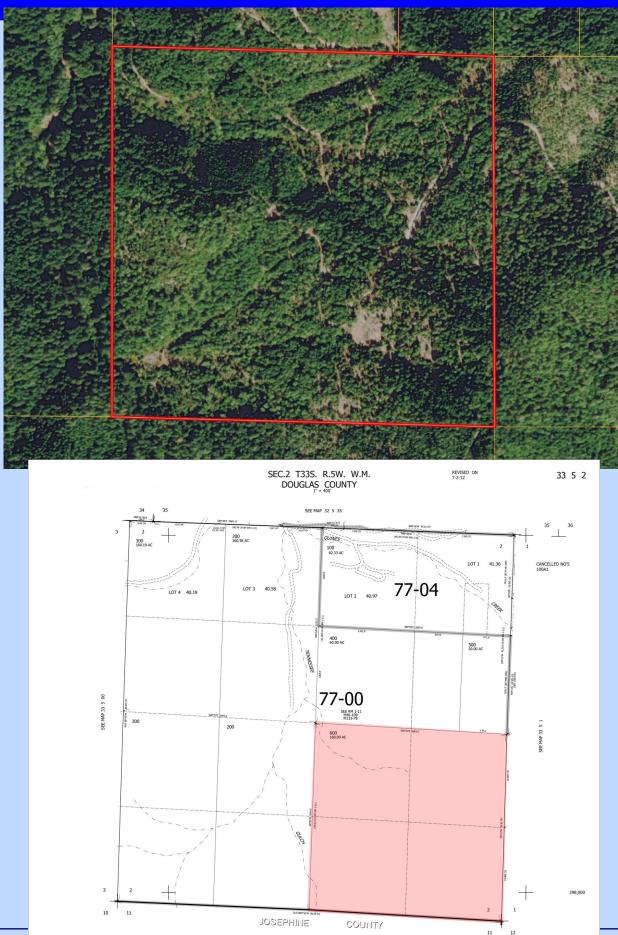

## \$249,000.

- 160 +/- Acres Oregon Timberland for sale
- Some merchantable timber approx. 40 years old
- 7-year old cruise indicates 575 MBF timber– Buyer to do own timber assessment
- Majestic Douglas fir, Incense cedar, Ponderosa pine and Spruce trees
- Annual taxes approximately: \$769.31
- Tax Lot 600, Section 2, T33S, R5W, W.M.
- Douglas County
- Tax Account: R62049
- Zoned TR (Timber Resource)
- Approximately 6 miles from I-5 at the Quines Creek Exit #86, approx. 13 miles south of Canyonville, OR
- Adjacent to US Forest Service and BLM
- RMLS # 23189151