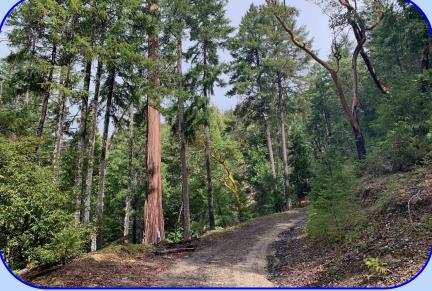

## \$249,000.

- 160 +/- Acres Oregon Timberland for sale
- Some merchantable timber approx. 40 years old
- 7-year old cruise indicates 575 MBF timber– Buyer to do own timber assessment
- Majestic Douglas fir, Incense cedar, Ponderosa pine and Spruce trees
- Annual taxes approximately: \$769.31
- Tax Lot 600, Section 2, T33S, R5W, W.M.
- Douglas County
- Tax Account: R62049
- Zoned TR (Timber Resource)
- Approximately 6 miles from I-5 at the Quines Creek Exit #86, approx. 13 miles south of Canyonville, OR
- Adjacent to US Forest Service and BLM
- RMLS # 23189151