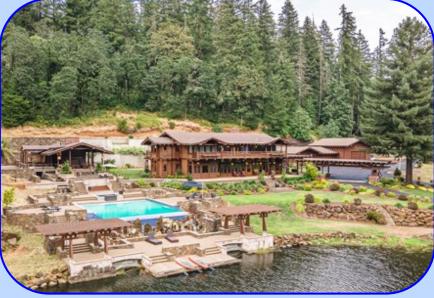

## **Chateau Combe on Lake Koinenia**

## 9683 Edmunson Dr. SE Salem, Oregon 97113

\$5,200,000.

- Very private 140 acre lakeside estate on Lake Koinenia
- Gated entry with video and perimeter fencing
- Over a mile of deeded, oak tree-lined, paved driveway
- 5000+/- sf Greene and Greene artisan design features massive beams, vaulted ceilings, stacked rock and exquisite detailed woodwork throughout.
- Resort-style living on private 5+ acre Lake Koinenia
- Terraced infinity pool complex with pavilion, hot tub and cascading waterfalls down to lake access and dock
- Control 4 Smart Home
- Forested acreage with significant merchantable timber (2013 cruise showed \$611,000. net value)
- 10 miles to Salem Municipal Airport, 27 miles to Aurora Airport and 60 miles to Portland International (PDX)
- 2 wells
- Tax Lot 900, Sec 31, T7S, R1W and TL 300, Section 6, T8S, R1W, W.M. (Marion County)