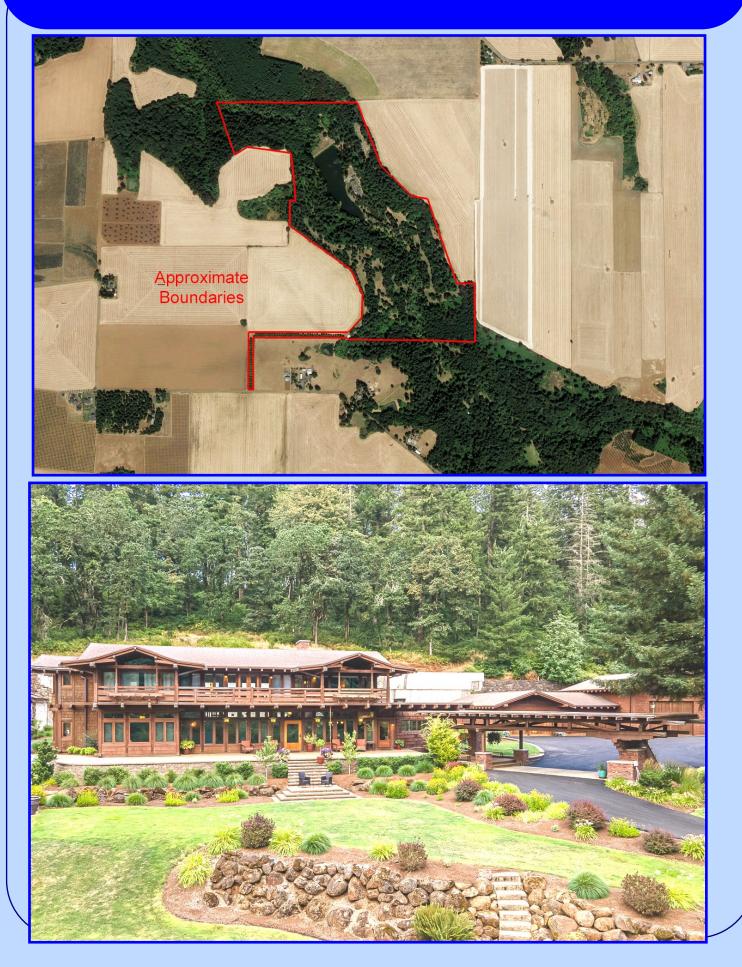

## **Chateau Combe on Lake Koinenia**

## 9683 Edmunson Dr. SE Salem, Oregon 97113

\$5,200,000.

- Very private 140 acre lakeside estate on Lake Koinenia
- Gated entry with video and perimeter fencing
- Over a mile of deeded, oak tree-lined, paved driveway
- 5000+/- sf Greene and Greene artisan design features massive beams, vaulted ceilings, stacked rock and exquisite detailed woodwork throughout.
- Resort-style living on private 5+ acre Lake Koinenia
- Terraced infinity pool complex with pavilion, hot tub and cascading waterfalls down to lake access and dock
- Control 4 Smart Home
- Forested acreage with significant merchantable timber (2013 cruise showed \$611,000. net value)
- 10 miles to Salem Municipal Airport, 27 miles to Aurora Airport and 60 miles to Portland International (PDX)
- 2 wells
- Tax Lot 900, Sec 31, T7S, R1W and TL 300, Section 6, T8S, R1W, W.M. (Marion County)