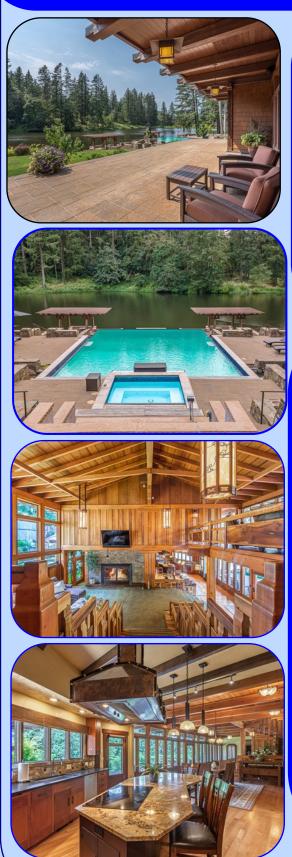

## **Chateau Combe on Lake Koinenia**

## 9683 Edmunson Dr. SE Salem, Oregon 97113

\$5,200,000.

- Very private 140 acre lakeside estate on Lake Koinenia
- Gated entry with video and perimeter fencing
- Over a mile of deeded, oak tree-lined, paved driveway
- 5000+/- sf Greene and Greene artisan design features massive beams, vaulted ceilings, stacked rock and exquisite detailed woodwork throughout.
- Resort-style living on private 5+ acre Lake Koinenia
- Terraced infinity pool complex with pavilion, hot tub and cascading waterfalls down to lake access and dock
- Control 4 Smart Home
- Forested acreage with significant merchantable timber (2013 cruise showed \$611,000. net value)
- 10 miles to Salem Municipal Airport, 27 miles to Aurora Airport and 60 miles to Portland International (PDX)
- 2 wells
- Tax Lot 900, Sec 31, T7S, R1W and TL 300, Section 6, T8S, R1W, W.M. (Marion County)