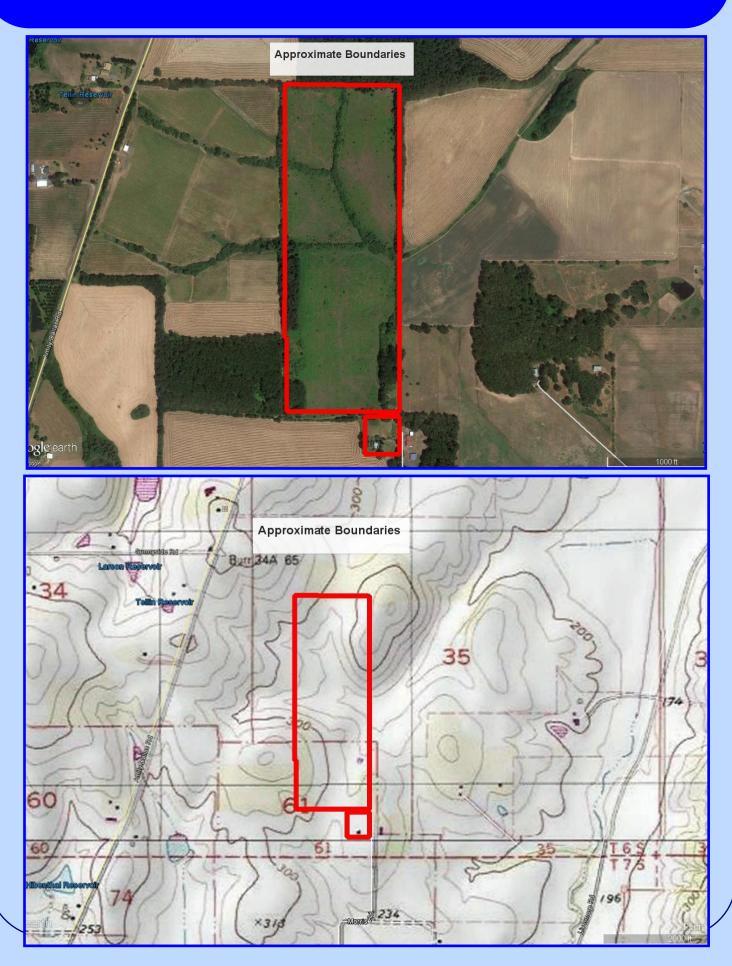

## \$595,000.

- 66 +/- Acres Willamette Valley Land
- 1890's Home of little value should qualify for a Replacement Dwelling Permit
- Approximately 36 acres with soils, slope and elevation which are potentially suitable for grapes
- Domestic Water from Perrydale Water Association
- Primarily Helmick Silt Loam and Dupee Silt Loam Soils (per NRCS)
- Beautiful Territorial Views
- Rolling Topography with Trees and Meadows
- Homesite sits on a knoll overlooking other vineyards
- Polk County Annual Taxes: \$310.45
- Tax Lot 300, Section 35, T6S, R5W, W.M.
- RMLS #16387586