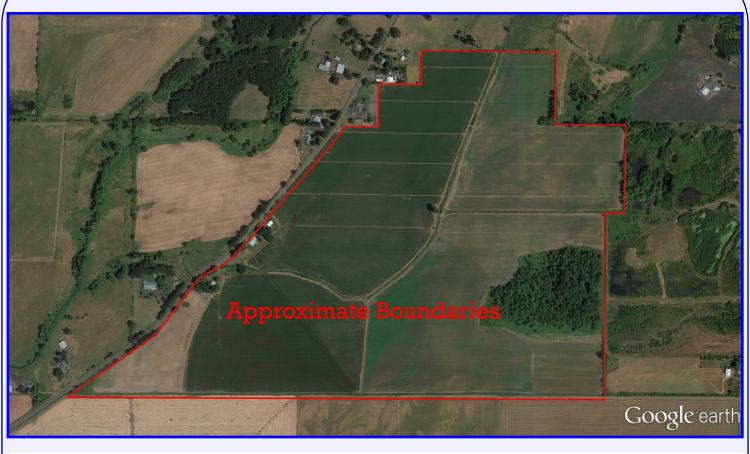

## 216 +/- Acres Oregon Irrigated Farm for Sale

## 13252 Marion Rd. Turner, OR 97392 \$1,800,000.

- 216.43+/- Acres
- Water rights for 182.2 acres from the Santiam Water Control District
- Productive Agricultural Land
- Older Home with Carport and Storage Shed
- 2nd Manufactured home not included in sale
- Views of Mt. Jefferson & foothills of the Cascades
- Spring and Septic
- Marion County
- Annual Taxes: \$2531.53
- TL 100, 200, 300, 700, 900, Sec. 27, T9S, R2W, W.M.