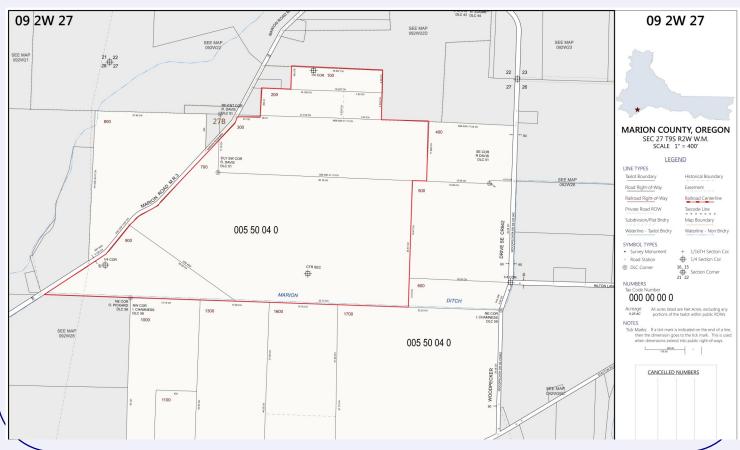

## 13252 Marion Rd. Turner, OR 97392 \$1,800,000.

- 216.43+/- Acres
- Water rights for 182.2 acres from the Santiam Water Control District
- Productive Agricultural Land
- Older Home with Carport and Storage Shed
- 2nd Manufactured home not included in sale
- Views of Mt. Jefferson & foothills of the Cascades
- Spring and Septic
- Marion County
- Annual Taxes: \$2531.53
- TL 100, 200, 300, 700, 900, Sec. 27, T9S, R2W, W.M.