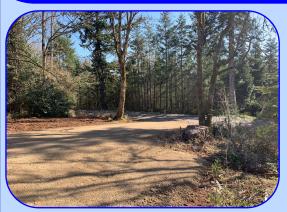

#### \$295,000.

- 23.2 +/- Acres
- Vacant Buildable Lot
- Approved for non-farm dwelling
- Beautiful View Building Site
- 4 +/- acres planted in Christmas Trees
- Logged Areas have been reforested
- Rural Clackamas County near Scotts Mills
- Zoned Exclusive Farm Use (EFU)
- Part of Tax Lot 200 , T6S, R1E, W.M. (Friends Oregon Colony Lot #150)
- RMLS #20465010
- Adjacent vacant 14 acres with fixer home also available for \$249,000. (See RMLS #20019729)