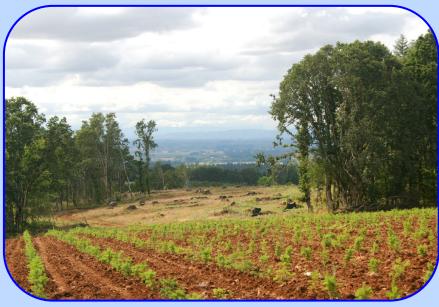

#### \$295,000.

- 23.2 +/- Acres
- Vacant Buildable Lot
- Approved for non-farm dwelling
- Beautiful View Building Site
- 4 +/- acres planted in Christmas Trees
- Logged Areas have been reforested
- Rural Clackamas County near Scotts Mills
- Zoned Exclusive Farm Use (EFU)
- Part of Tax Lot 200 , T6S, R1E, W.M. (Friends Oregon Colony Lot #150)
- RMLS #20465010
- Adjacent vacant 14 acres with fixer home also available for \$249,000. (See RMLS #20019729)