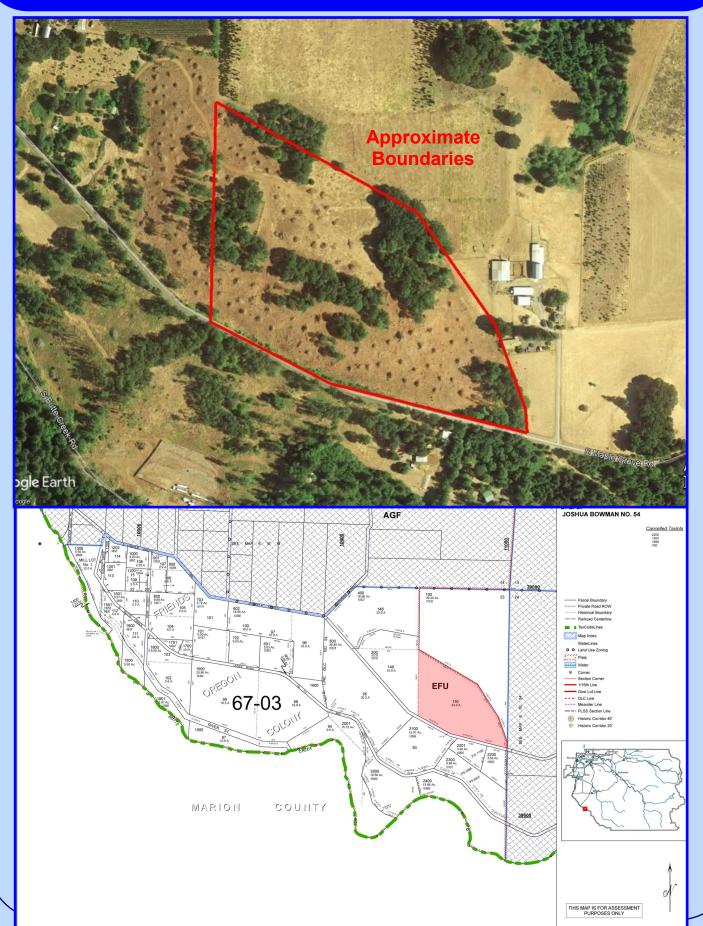

#### \$295,000.

- 23.2 +/- Acres
- Vacant Buildable Lot
- Approved for non-farm dwelling
- Beautiful View Building Site
- 4 +/- acres planted in Christmas Trees
- Logged Areas have been reforested
- Rural Clackamas County near Scotts Mills
- Zoned Exclusive Farm Use (EFU)
- Part of Tax Lot 200 , T6S, R1E, W.M. (Friends Oregon Colony Lot #150)
- RMLS #20465010
- Adjacent vacant 14 acres with fixer home also available for \$249,000. (See RMLS #20019729)