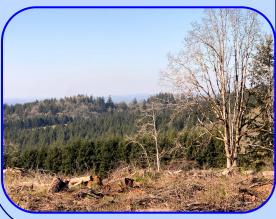

## \$249,000.

- 14.05 +/- Acres
- Fixer home needs replaced
- Beautiful View Building Site
- Trees and Meadow
- Logged Areas have been reforested
- Rural Clackamas County near Scotts Mills
- Zoned Exclusive Farm Use (EFU)
- Part of Tax Lot 200, T6S, R1E, W.M. (Friends Oregon Colony Lot #149)
- RMLS #20019729
- Adjacent vacant 23 acre buildable lot also available for \$295,000. (See RMLS #20465010)