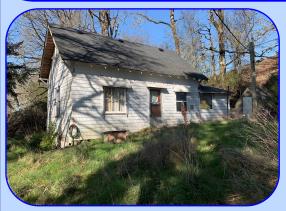

## **Socially Distant 14 Acres with Fixer Home**

10731 S. Maple Grove Rd. Molalla, OR 97038

## \$249,000.

- 14.05 +/- Acres
- Fixer home needs replaced
- Beautiful View Building Site
- Trees and Meadow
- Logged Areas have been reforested
- Rural Clackamas County near Scotts Mills
- Zoned Exclusive Farm Use (EFU)
- Part of Tax Lot 200, T6S, R1E, W.M. (Friends Oregon Colony Lot #149)
- RMLS #20019729
- Adjacent vacant 23 acre buildable lot also available for \$295,000. (See RMLS #20465010)