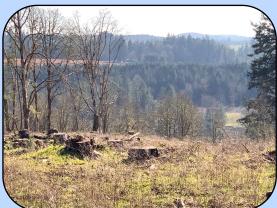

## \$249,000.

- 14.05 +/- Acres
- Fixer home needs replaced
- Beautiful View Building Site
- Trees and Meadow
- Logged Areas have been reforested
- Rural Clackamas County near Scotts Mills
- Zoned Exclusive Farm Use (EFU)
- Part of Tax Lot 200, T6S, R1E, W.M. (Friends Oregon Colony Lot #149)
- RMLS #20019729
- Adjacent vacant 23 acre buildable lot also available for \$295,000. (See RMLS #20465010)