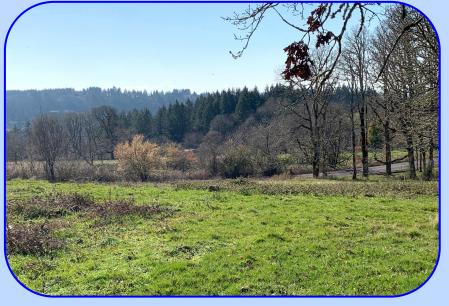

## \$249,000.

- 14.05 +/- Acres
- Fixer home needs replaced
- Beautiful View Building Site
- Trees and Meadow
- Logged Areas have been reforested
- Rural Clackamas County near Scotts Mills
- Zoned Exclusive Farm Use (EFU)
- Part of Tax Lot 200, T6S, R1E, W.M. (Friends Oregon Colony Lot #149)
- RMLS #20019729
- Adjacent vacant 23 acre buildable lot also available for \$295,000. (See RMLS #20465010)