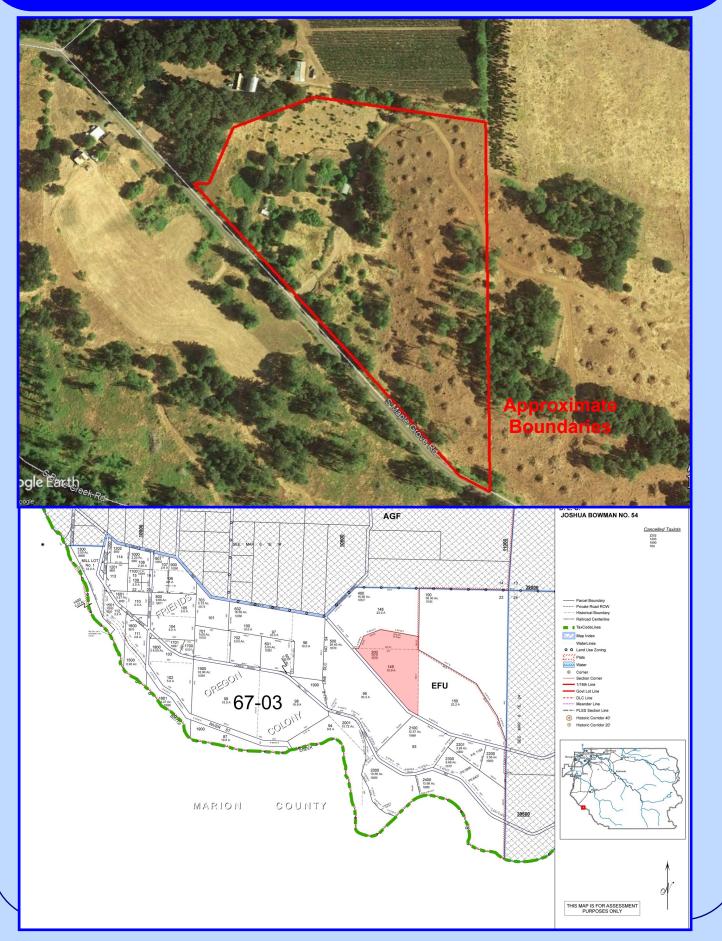

## **Socially Distant 14 Acres with Fixer Home**

10731 S. Maple Grove Rd. Molalla, OR 97038

## \$249,000.

- 14.05 +/- Acres
- Fixer home needs replaced
- Beautiful View Building Site
- Trees and Meadow
- Logged Areas have been reforested
- Rural Clackamas County near Scotts Mills
- Zoned Exclusive Farm Use (EFU)
- Part of Tax Lot 200, T6S, R1E, W.M. (Friends Oregon Colony Lot #149)
- RMLS #20019729
- Adjacent vacant 23 acre buildable lot also available for \$295,000. (See RMLS #20465010)