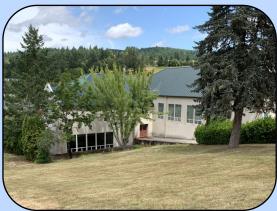

## 54 Acre Ananda Center at Laurelwood Campus

38950 SW Laurelwood Rd. Gaston, OR 97119

- 49.3 acre Campus and 4.7 acres with Spring
- Picturesque Rural Campus with 6+ large buildings including: Administration Building
  - Girl's Dorm with Kitchen, Dining Hall and attached Home Boy's Dorm with attached Home
  - Gymnasium, Stage and Music Building
  - Science/Home Economics Building
  - **Industrial Arts Building**
- Rare Opportunity Zoned AF-5 with Extensive Entitlements
- Many updates during current Seller's ownership, especially to Administration Building and Residence Halls
- Domestic Water System from Spring, and meter for the LA Water Co-op domestic community water system
- On-site Sewage System also used by commercial building on 1/2 acre lot across Laurelwood Rd
  - Athletic track, creek, fruit trees and garden area
- 15,000 +/- gallon propane tank
- Laurelwood Valley, Coast Range, and Vineyard Views
- Rural location 14+/- miles southwest of Hillsboro
- Washington County