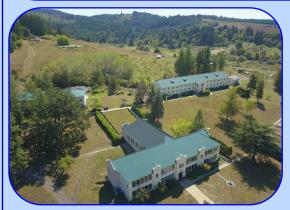

## 54 Acre Ananda Center at Laurelwood Campus

38950 SW Laurelwood Rd. Gaston, OR 97119

- 49.3 acre Campus and 4.7 acres with Spring
- Picturesque Rural Campus with 6+ large buildings including: Administration Building
  - Girl's Dorm with Kitchen, Dining Hall and attached Home Boy's Dorm with attached Home
  - Gymnasium, Stage and Music Building
  - Science/Home Economics Building
  - **Industrial Arts Building**
- Rare Opportunity Zoned AF-5 with Extensive Entitlements
- Many updates during current Seller's ownership, especially to Administration Building and Residence Halls
- Domestic Water System from Spring, and meter for the LA Water Co-op domestic community water system
- On-site Sewage System also used by commercial building on 1/2 acre lot across Laurelwood Rd
  - Athletic track, creek, fruit trees and garden area
- 15,000 +/- gallon propane tank
- Laurelwood Valley, Coast Range, and Vineyard Views
- Rural location 14+/- miles southwest of Hillsboro
- Washington County