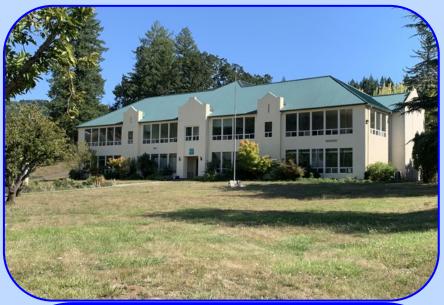

## 54 Acre Ananda Center at Laurelwood Campus

38950 SW Laurelwood Rd. Gaston, OR 97119

- 49.3 acre Campus and 4.7 acres with Spring
- Picturesque Rural Campus with 6+ large buildings including: Administration Building
  - Girl's Dorm with Kitchen, Dining Hall and attached Home Boy's Dorm with attached Home
  - Gymnasium, Stage and Music Building
  - Science/Home Economics Building
  - **Industrial Arts Building**
- Rare Opportunity Zoned AF-5 with Extensive Entitlements
- Many updates during current Seller's ownership, especially to Administration Building and Residence Halls
- Domestic Water System from Spring, and meter for the LA Water Co-op domestic community water system
- On-site Sewage System also used by commercial building on 1/2 acre lot across Laurelwood Rd
  - Athletic track, creek, fruit trees and garden area
- 15,000 +/- gallon propane tank
- Laurelwood Valley, Coast Range, and Vineyard Views
- Rural location 14+/- miles southwest of Hillsboro
- Washington County