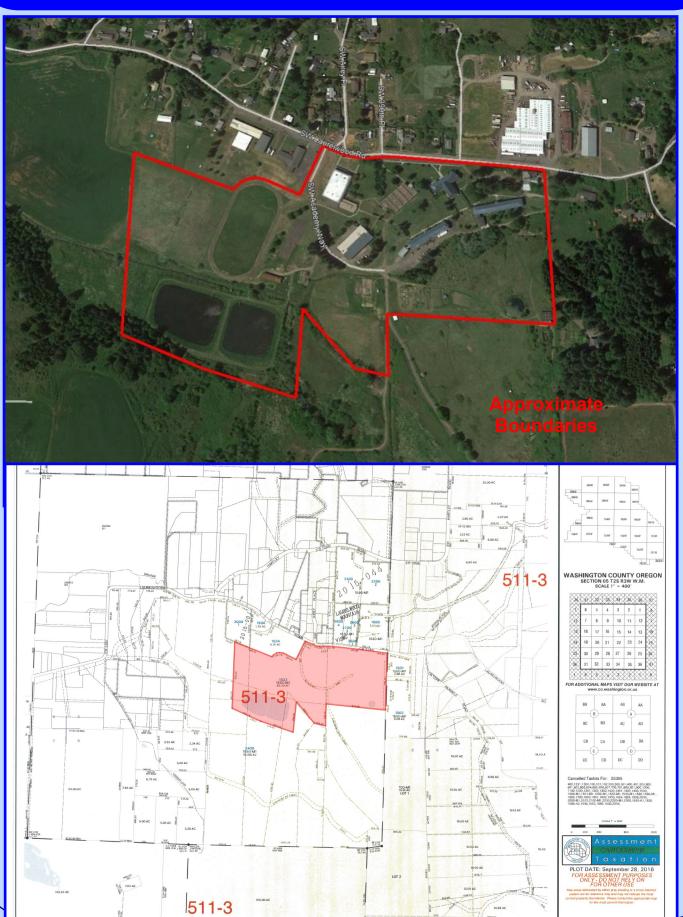

## 54 Acre Ananda Center at Laurelwood Campus

38950 SW Laurelwood Rd. Gaston, OR 97119

- 49.3 acre Campus and 4.7 acres with Spring
- Picturesque Rural Campus with 6+ large buildings including: Administration Building
  - Girl's Dorm with Kitchen, Dining Hall and attached Home Boy's Dorm with attached Home
  - Gymnasium, Stage and Music Building
  - Science/Home Economics Building
  - **Industrial Arts Building**
- Rare Opportunity Zoned AF-5 with Extensive Entitlements
- Many updates during current Seller's ownership, especially to Administration Building and Residence Halls
- Domestic Water System from Spring, and meter for the LA Water Co-op domestic community water system
- On-site Sewage System also used by commercial building on 1/2 acre lot across Laurelwood Rd
  - Athletic track, creek, fruit trees and garden area
- 15,000 +/- gallon propane tank
- Laurelwood Valley, Coast Range, and Vineyard Views
- Rural location 14+/- miles southwest of Hillsboro
- Washington County

•

• Tax Lot 1532, Sec. 5 & Tax Lot 1301, Sec. 16, T2S, R3W, W.M.

**Eugene Wolf, Principal Broker** 

503-682-1789 office 503-704-5262 cell www.wolfnw.com

WOLF NW Properties, Inc.

Information Contained Herein from Sources Deemed Reliable, But Not Guaranteed