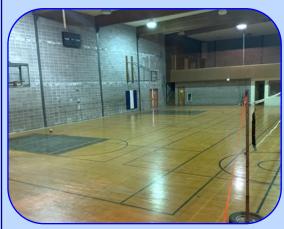

## 54 Acre Ananda Center at Laurelwood Campus

38950 SW Laurelwood Rd. Gaston, OR 97119

- 49.3 acre Campus and 4.7 acres with Spring
- Picturesque Rural Campus with 6+ large buildings including: Administration Building
  - Girl's Dorm with Kitchen, Dining Hall and attached Home Boy's Dorm with attached Home
  - Gymnasium, Stage and Music Building
  - Science/Home Economics Building
  - **Industrial Arts Building**
- Rare Opportunity Zoned AF-5 with Extensive Entitlements
- Many updates during current Seller's ownership, especially to Administration Building and Residence Halls
- Domestic Water System from Spring, and meter for the LA Water Co-op domestic community water system
- On-site Sewage System also used by commercial building on 1/2 acre lot across Laurelwood Rd
  - Athletic track, creek, fruit trees and garden area
- 15,000 +/- gallon propane tank
- Laurelwood Valley, Coast Range, and Vineyard Views
- Rural location 14+/- miles southwest of Hillsboro
- Washington County