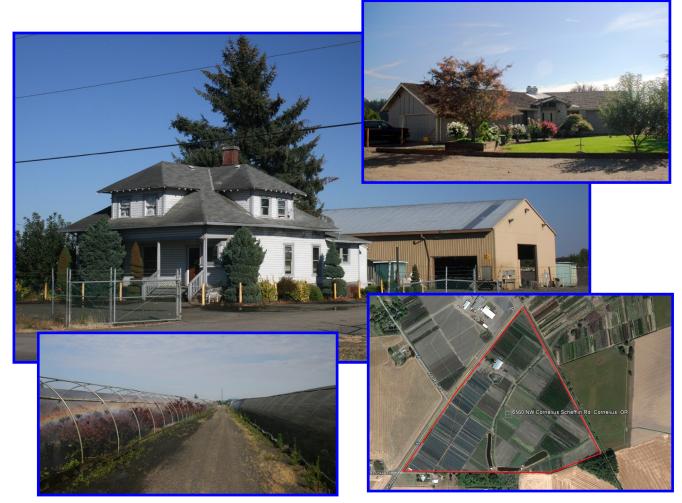

## 74.49 ACRE SCHEFFLIN FARM 6560 NW Cornelius-Schefflin Rd. Cornelius , OR 97113

This productive 74 acre irrigated Washington County farm is conveniently located approximately 3 miles south of Hwy 26 and approximately 3.5 miles north of Cornelius and Hillsboro. Historically, this extraordinary farm has grown up to 6,000,000 1-gallon sized potted plants per year using  $650,000\pm$  SF of hoop houses and approximately 61 acres of graveled container yard. There is a comfortable  $3792\pm$  SF ranch-style home plus a classic 2-story farmhouse with a historic designation (currently used as an office). Potentially irreplaceable water rights allow for irrigation water to be provided from (2) wells, (3) reservoirs, and the Tualatin Valley Irrigation District. The in-ground irrigation system is further enhanced by a water recapture system. The  $9000\pm$  SF warehouse, with a  $3200\pm$  SF lean-to is equipped with a Gleason carousal canning/potting machine that can be purchased

along with other assorted farm equipment. There is a loading dock and the property has fencing and a gated entrance enhancing security and privacy. This is an exceptional opportunity to purchase an outstanding turn-key farm in the heart of the Tualatin River Valley's productive agricultural region, ready to start immediate production. \$1,600,000.