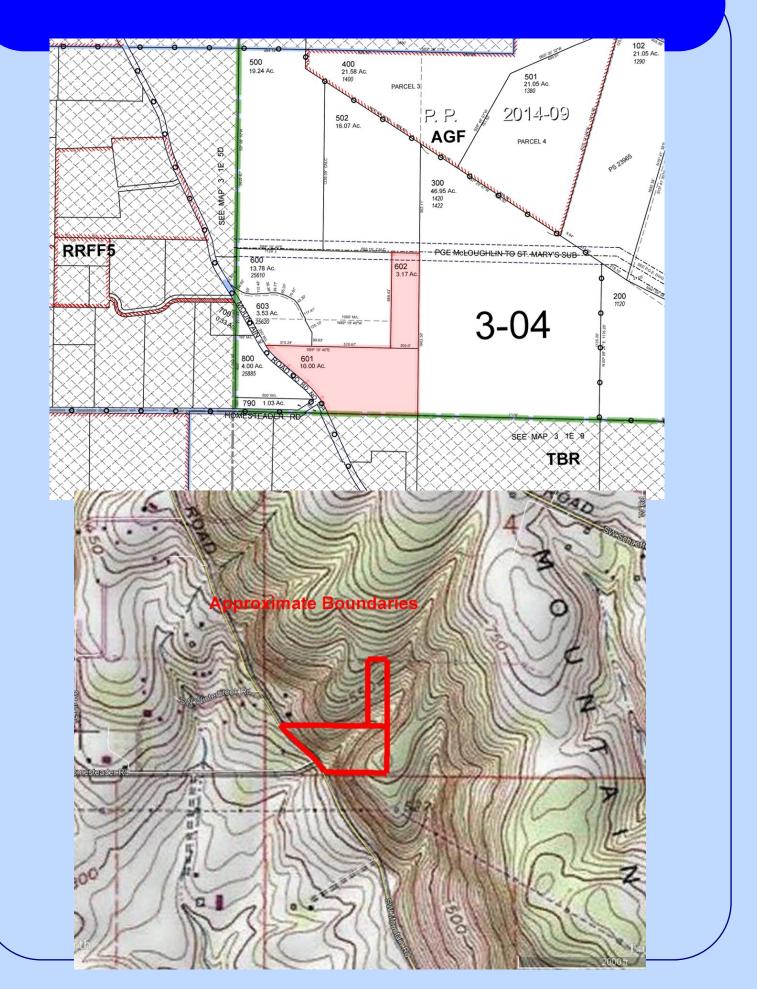

### \$900,000.

- 13.17 +/- Acres
- Vacant Buildable Land with Westerly Views
- Beautiful "top of the property" building site
- Overlooking picturesque Stafford/Wilsonville farmland and sunsets over Ladd Hill
- New gravel driveway to building site has been established with utility conduits and pull boxes
- Recent Template Test Dwelling approval from Clackamas County to build a residence
- Septic Approval in 2019
- Timber and Seasonal Creek
- Clackamas County
- Zoned TBR (Timber)
- Annual Taxes: \$963.63
- Property consists of 2 legal lots of record per Clackamas County
- Tax Lots 601 and 602, Section 4, T3S, R1E, W.M.
- RMLS # 24320750