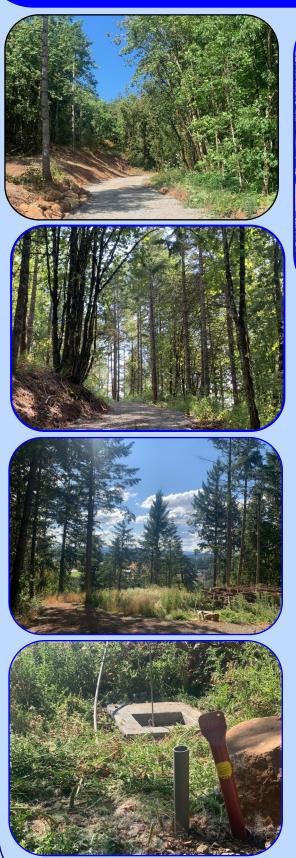

### \$900,000.

- 13.17 +/- Acres
- Vacant Buildable Land with Westerly Views
- Beautiful "top of the property" building site
- Overlooking picturesque Stafford/Wilsonville farmland and sunsets over Ladd Hill
- New gravel driveway to building site has been established with utility conduits and pull boxes
- Recent Template Test Dwelling approval from Clackamas County to build a residence
- Septic Approval in 2019
- Timber and Seasonal Creek
- Clackamas County
- Zoned TBR (Timber)
- Annual Taxes: \$963.63
- Property consists of 2 legal lots of record per Clackamas County
- Tax Lots 601 and 602, Section 4, T3S, R1E, W.M.
- RMLS # 24320750