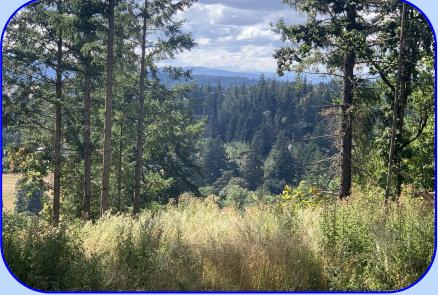

### \$900,000.

- 13.17 +/- Acres
- Vacant Buildable Land with Westerly Views
- Beautiful "top of the property" building site
- Overlooking picturesque Stafford/Wilsonville farmland and sunsets over Ladd Hill
- New gravel driveway to building site has been established with utility conduits and pull boxes
- Recent Template Test Dwelling approval from Clackamas County to build a residence
- Septic Approval in 2019
- Timber and Seasonal Creek
- Clackamas County
- Zoned TBR (Timber)
- Annual Taxes: \$963.63
- Property consists of 2 legal lots of record per Clackamas County
- Tax Lots 601 and 602, Section 4, T3S, R1E, W.M.
- RMLS # 24320750