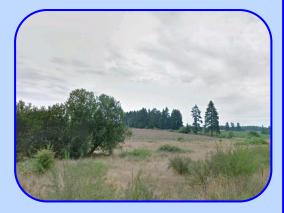

## Buckner Creek Rd and S. Gard Rd. Mulino, Oregon 97042

\$595,000.

- 55.86 +/- Acres Willamette Valley Oregon Land
- Vacant Land
- 40-50 +/- Acres leased for Christmas Trees with \$5,000.00/year income
- Balance in Timber
- Predominantly Jory soils (per NRCS)
- Zoned TBR (Buyer to verify buildability with Template Test)
- Clackamas County
- Annual Taxes: \$396.89
- Tax Lot 1200, Section 18, T4S, R3E, W.M.
- RMLS #17100841