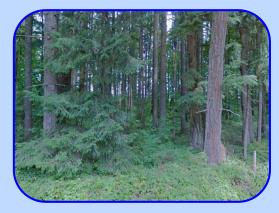

## Buckner Creek Rd and S. Gard Rd. Mulino, Oregon 97042

\$595,000.

- 55.86 +/- Acres Willamette Valley Oregon Land
- Vacant Land
- 40-50 +/- Acres leased for Christmas Trees with \$5,000.00/year income
- Balance in Timber
- Predominantly Jory soils (per NRCS)
- Zoned TBR (Buyer to verify buildability with Template Test)
- Clackamas County
- Annual Taxes: \$396.89
- Tax Lot 1200, Section 18, T4S, R3E, W.M.
- RMLS #17100841