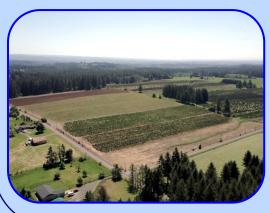

## Buckner Creek Rd and S. Gard Rd. Mulino, Oregon 97042

\$595,000.

- 55.86 +/- Acres Willamette Valley Oregon Land
- Vacant Land
- 40-50 +/- Acres leased for Christmas Trees with \$5,000.00/year income
- Balance in Timber
- Predominantly Jory soils (per NRCS)
- Zoned TBR (Buyer to verify buildability with Template Test)
- Clackamas County
- Annual Taxes: \$396.89
- Tax Lot 1200, Section 18, T4S, R3E, W.M.
- RMLS #17100841