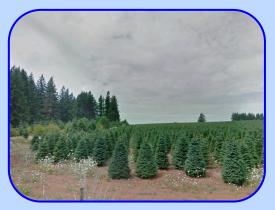

## Buckner Creek Rd and S. Gard Rd. Mulino, Oregon 97042

\$595,000.

- 55.86 +/- Acres Willamette Valley Oregon Land
- Vacant Land
- 40-50 +/- Acres leased for Christmas Trees with \$5,000.00/year income
- Balance in Timber
- Predominantly Jory soils (per NRCS)
- Zoned TBR (Buyer to verify buildability with Template Test)
- Clackamas County
- Annual Taxes: \$396.89
- Tax Lot 1200, Section 18, T4S, R3E, W.M.
- RMLS #17100841