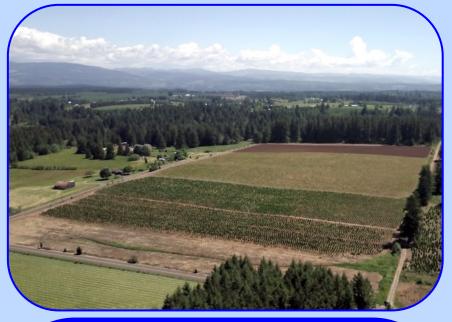

## Clackamas County 55.86 +/- Acres

## Buckner Creek Rd and S. Gard Rd. Mulino, Oregon 97042

\$595,000.

- 55.86 +/- Acres Willamette Valley Oregon Land
- Vacant Land
- 40-50 +/- Acres leased for Christmas Trees with \$5,000.00/year income
- Balance in Timber
- Predominantly Jory soils (per NRCS)
- Zoned TBR (Buyer to verify buildability with Template Test)
- Clackamas County
- Annual Taxes: \$396.89
- Tax Lot 1200, Section 18, T4S, R3E, W.M.
- RMLS #17100841