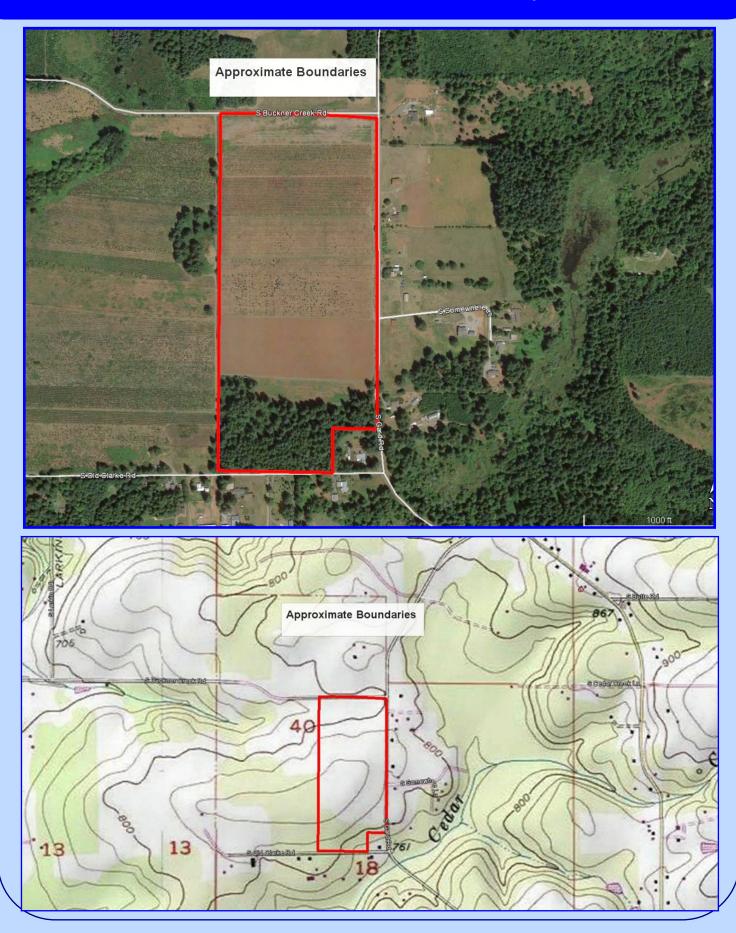

## Clackamas County 55.86 +/- Acres

## Buckner Creek Rd and S. Gard Rd. Mulino, Oregon 97042

\$595,000.

- 55.86 +/- Acres Willamette Valley Oregon Land
- Vacant Land
- 40-50 +/- Acres leased for Christmas Trees with \$5,000.00/year income
- Balance in Timber
- Predominantly Jory soils (per NRCS)
- Zoned TBR (Buyer to verify buildability with Template Test)
- Clackamas County
- Annual Taxes: \$396.89
- Tax Lot 1200, Section 18, T4S, R3E, W.M.
- RMLS #17100841