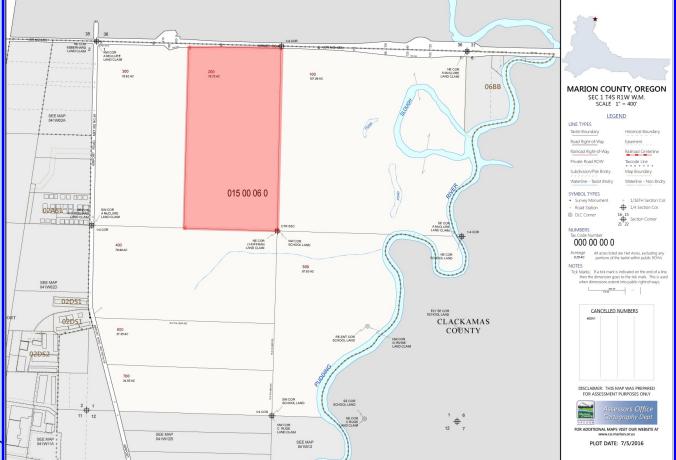

## Arndt Rd. Aurora, Oregon \$1,410,000.

- 78.7 +/- Acres
- Productive Willamette Valley Farmland
- Primarily Class 1 Willamette Soils per NRCS
- 72.55 Acres of Water Rights (Cert #65245) historically used from point of diversion (irrigation well) on adjacent property- Irrigation well needed on subject property for continued usage of water rights.
- Convenient Location near I-5, Hwy 99E, Aurora Airport, Canby, Aurora and Wilsonville
- Mt. Hood View
- Zoned Exclusive Farm Use (EFU)
- EFU income required to build a residence
- Tenant farmer is entitled to 2018 crop
- Listed at Appraised Value
- Marion County Annual Taxes: \$1056.84
- Tax Lot 200, Section 1, T4S, R1W, W.M.