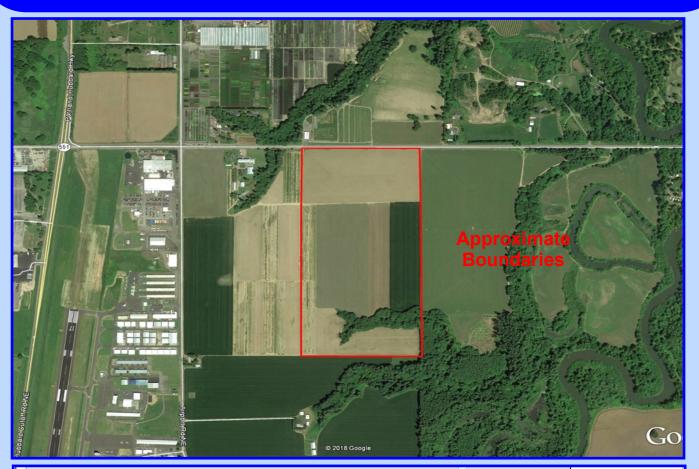

## Arndt Rd. Aurora, Oregon \$1,410,000.

- 78.7 +/- Acres
- Productive Willamette Valley Farmland
- Primarily Class 1 Willamette Soils per NRCS
- 72.55 Acres of Water Rights (Cert #65245) historically used from point of diversion (irrigation well) on adjacent property- Irrigation well needed on subject property for continued usage of water rights.
- Convenient Location near I-5, Hwy 99E, Aurora Airport, Canby, Aurora and Wilsonville
- Mt. Hood View
- Zoned Exclusive Farm Use (EFU)
- EFU income required to build a residence
- Tenant farmer is entitled to 2018 crop
- Listed at Appraised Value
- Marion County Annual Taxes: \$1056.84
- Tax Lot 200, Section 1, T4S, R1W, W.M.