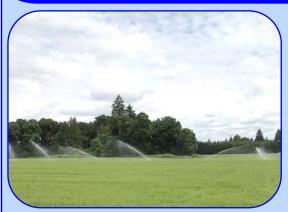

## Arndt Rd. Aurora, Oregon \$1,410,000.

- 78.7 +/- Acres
- Productive Willamette Valley Farmland
- Primarily Class 1 Willamette Soils per NRCS
- 72.55 Acres of Water Rights (Cert #65245) historically used from point of diversion (irrigation well) on adjacent property- Irrigation well needed on subject property for continued usage of water rights.
- Convenient Location near I-5, Hwy 99E, Aurora Airport, Canby, Aurora and Wilsonville
- Mt. Hood View
- Zoned Exclusive Farm Use (EFU)
- EFU income required to build a residence
- Tenant farmer is entitled to 2018 crop
- Listed at Appraised Value
- Marion County Annual Taxes: \$1056.84
- Tax Lot 200, Section 1, T4S, R1W, W.M.