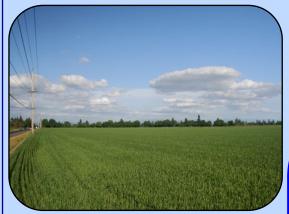

## Arndt Rd. Aurora, Oregon \$1,410,000.

- 78.7 +/- Acres
- Productive Willamette Valley Farmland
- Primarily Class 1 Willamette Soils per NRCS
- 72.55 Acres of Water Rights (Cert #65245) historically used from point of diversion (irrigation well) on adjacent property- Irrigation well needed on subject property for continued usage of water rights.
- Convenient Location near I-5, Hwy 99E, Aurora Airport, Canby, Aurora and Wilsonville
- Mt. Hood View
- Zoned Exclusive Farm Use (EFU)
- EFU income required to build a residence
- Tenant farmer is entitled to 2018 crop
- Listed at Appraised Value
- Marion County Annual Taxes: \$1056.84
- Tax Lot 200, Section 1, T4S, R1W, W.M.