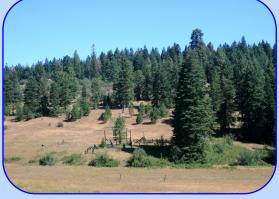

#### \$995,000.

- 387.8 +/- Acres
- Dividable and Buildable per Jackson County Planning
- Spectacular Valley and Territorial Views
- Included in (along the northern boundary of) the Cascade-Siskiyou National Monument Expansion area
- Summer and Winter Recreational Opportunities
- Paved road frontage maintained for year-round access
- Approx. 7 mi. from Howell Prairie Lake or Hyatt Reservoir
- Forest Stewardship Plan for timber management– trees were last thinned and replanted in 1997
- Water Rights Certificate # 17218 for irrigation of 50 acres
- Year-round Creek; Fenced and cross-fenced
- Zoned FR-160 (Forest Resource)
- Jackson County– Annual taxes: \$1204.93
- Tax Lot 4400, T 38S, R3E, W.M.
- RMLS# 19673514