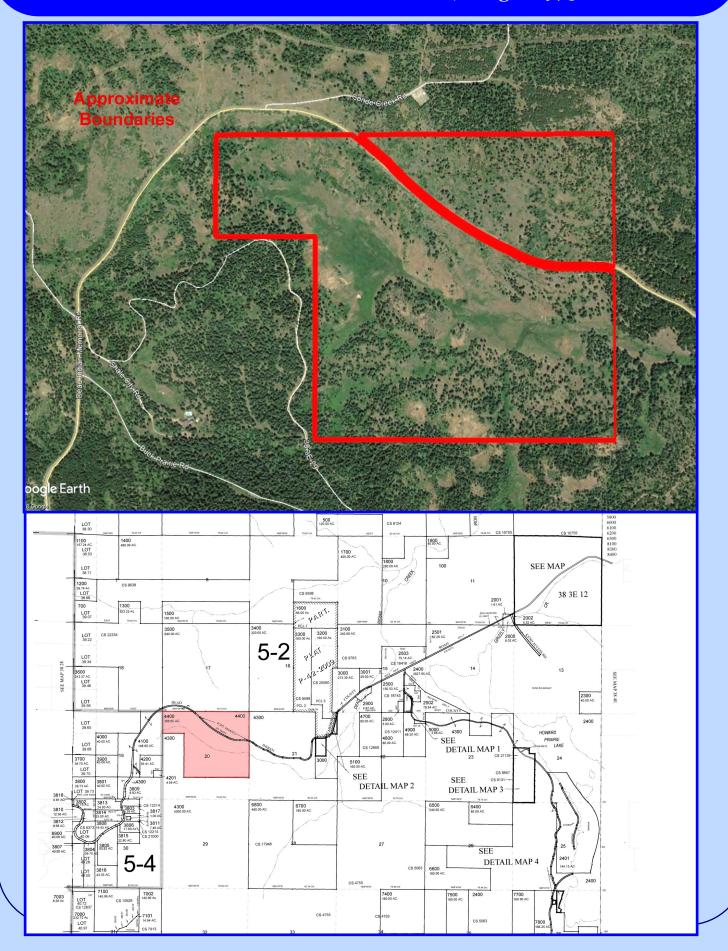

#### \$995,000.

- 387.8 +/- Acres
- Dividable and Buildable per Jackson County Planning
- Spectacular Valley and Territorial Views
- Included in (along the northern boundary of) the Cascade-Siskiyou National Monument Expansion area
- Summer and Winter Recreational Opportunities
- Paved road frontage maintained for year-round access
- Approx. 7 mi. from Howell Prairie Lake or Hyatt Reservoir
- Forest Stewardship Plan for timber management– trees were last thinned and replanted in 1997
- Water Rights Certificate # 17218 for irrigation of 50 acres
- Year-round Creek; Fenced and cross-fenced
- Zoned FR-160 (Forest Resource)
- Jackson County– Annual taxes: \$1204.93
- Tax Lot 4400, T 38S, R3E, W.M.
- RMLS# 19673514