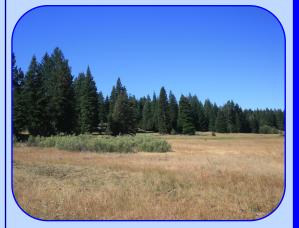

#### \$995,000.

- 387.8 +/- Acres
- Dividable and Buildable per Jackson County Planning
- Spectacular Valley and Territorial Views
- Included in (along the northern boundary of) the Cascade-Siskiyou National Monument Expansion area
- Summer and Winter Recreational Opportunities
- Paved road frontage maintained for year-round access
- Approx. 7 mi. from Howell Prairie Lake or Hyatt Reservoir
- Forest Stewardship Plan for timber management– trees were last thinned and replanted in 1997
- Water Rights Certificate # 17218 for irrigation of 50 acres
- Year-round Creek; Fenced and cross-fenced
- Zoned FR-160 (Forest Resource)
- Jackson County– Annual taxes: \$1204.93
- Tax Lot 4400, T 38S, R3E, W.M.
- RMLS# 19673514