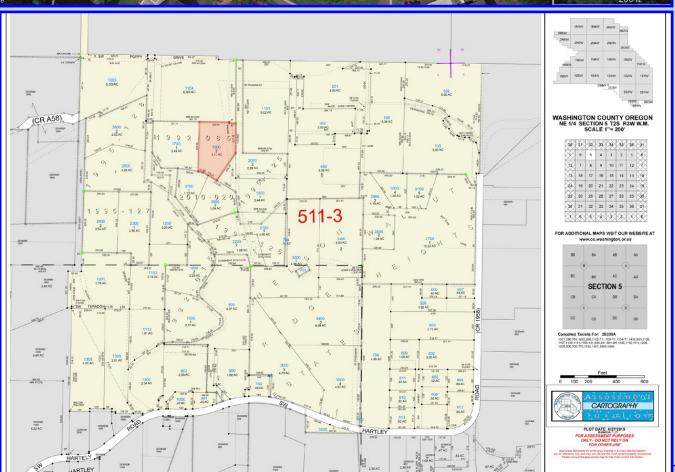

## \$599,000.

- Original Owner/Builder– First Time on Market!
- 3 Bedroom, 2.5 Bathroom Home on 2.11 Acres
- Circular Great Room with Wrap-around Deck
- Quality Wood-framed Windows and Southerly Views
- Propane Fireplace and Ceiling Fan
- Approx. 2100 SF (per county) plus 3-Car Garage
- Island Kitchen with Refrigerator and Range
- Near the top of the hill and the end of the road (paved)
- Connected to LA Community Water Co-op
- Jory Soil (per NRCS) suitable for Grapes
- Washington County
- Annual Taxes: \$3603.21
- Tax Lot 1800, Section 5A, T2S, R3W, W.M.
- RMLS #20351305