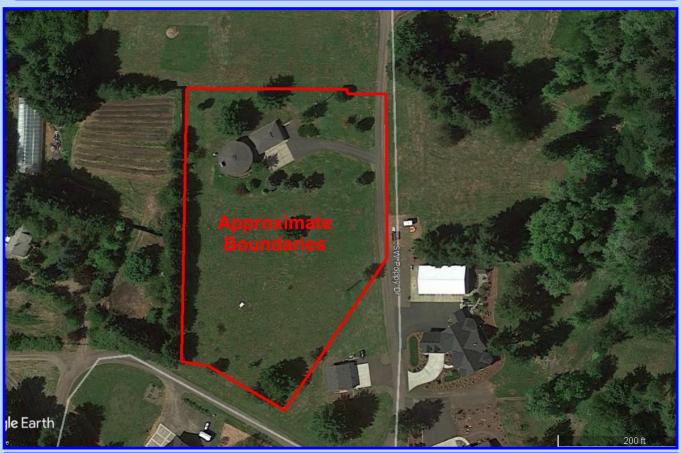

## \$599,000.

- Original Owner/Builder– First Time on Market!
- 3 Bedroom, 2.5 Bathroom Home on 2.11 Acres
- Circular Great Room with Wrap-around Deck
- Quality Wood-framed Windows and Southerly Views
- Propane Fireplace and Ceiling Fan
- Approx. 2100 SF (per county) plus 3-Car Garage
- Island Kitchen with Refrigerator and Range
- Near the top of the hill and the end of the road (paved)
- Connected to LA Community Water Co-op
- Jory Soil (per NRCS) suitable for Grapes
- Washington County
- Annual Taxes: \$3603.21
- Tax Lot 1800, Section 5A, T2S, R3W, W.M.
- RMLS #20351305