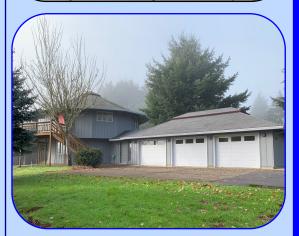

## **Laurelwood Circular Home on 2.11 Acres**

12237 SW Poppy Dr. Gaston, Oregon 97119

## \$599,000.

- Original Owner/Builder– First Time on Market!
- 3 Bedroom, 2.5 Bathroom Home on 2.11 Acres
- Circular Great Room with Wrap-around Deck
- Quality Wood-framed Windows and Southerly Views
- Propane Fireplace and Ceiling Fan
- Approx. 2100 SF (per county) plus 3-Car Garage
- Island Kitchen with Refrigerator and Range
- Near the top of the hill and the end of the road (paved)
- Connected to LA Community Water Co-op
- Jory Soil (per NRCS) suitable for Grapes
- Washington County
- Annual Taxes: \$3603.21
- Tax Lot 1800, Section 5A, T2S, R3W, W.M.
- RMLS #20351305

## **Laurelwood Custom Home on 2.11 Acres**

12237 SW Poppy Dr. Gaston, Oregon 97119