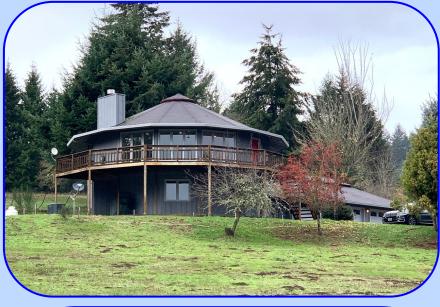

## **Laurelwood Circular Home on 2.11 Acres**

12237 SW Poppy Dr. Gaston, Oregon 97119

## \$599,000.

- Original Owner/Builder– First Time on Market!
- 3 Bedroom, 2.5 Bathroom Home on 2.11 Acres
- Circular Great Room with Wrap-around Deck
- Quality Wood-framed Windows and Southerly Views
- Propane Fireplace and Ceiling Fan
- Approx. 2100 SF (per county) plus 3-Car Garage
- Island Kitchen with Refrigerator and Range
- Near the top of the hill and the end of the road (paved)
- Connected to LA Community Water Co-op
- Jory Soil (per NRCS) suitable for Grapes
- Washington County
- Annual Taxes: \$3603.21
- Tax Lot 1800, Section 5A, T2S, R3W, W.M.
- RMLS #20351305