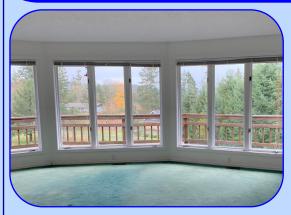

## \$599,000.

- Original Owner/Builder– First Time on Market!
- 3 Bedroom, 2.5 Bathroom Home on 2.11 Acres
- Circular Great Room with Wrap-around Deck
- Quality Wood-framed Windows and Southerly Views
- Propane Fireplace and Ceiling Fan
- Approx. 2100 SF (per county) plus 3-Car Garage
- Island Kitchen with Refrigerator and Range
- Near the top of the hill and the end of the road (paved)
- Connected to LA Community Water Co-op
- Jory Soil (per NRCS) suitable for Grapes
- Washington County
- Annual Taxes: \$3603.21
- Tax Lot 1800, Section 5A, T2S, R3W, W.M.
- RMLS #20351305