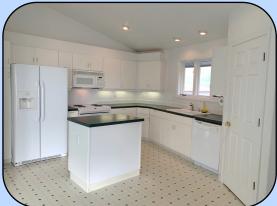

## \$599,000.

- Original Owner/Builder– First Time on Market!
- 3 Bedroom, 2.5 Bathroom Home on 2.11 Acres
- Circular Great Room with Wrap-around Deck
- Quality Wood-framed Windows and Southerly Views
- Propane Fireplace and Ceiling Fan
- Approx. 2100 SF (per county) plus 3-Car Garage
- Island Kitchen with Refrigerator and Range
- Near the top of the hill and the end of the road (paved)
- Connected to LA Community Water Co-op
- Jory Soil (per NRCS) suitable for Grapes
- Washington County
- Annual Taxes: \$3603.21
- Tax Lot 1800, Section 5A, T2S, R3W, W.M.
- RMLS #20351305