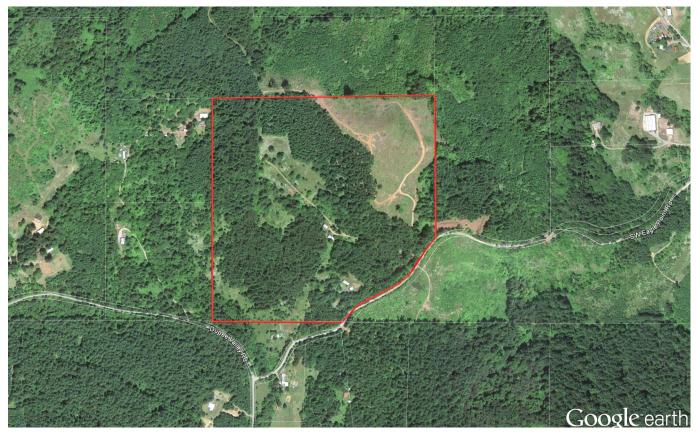

## 80 +/- Acres with 2 Homes

## Approximate Boundaries 22400 SW Eagle Point Rd.

Center: 45.1774°N 123.3486°W Elevation at center: 919 feet (280 meters) Quad: Yamhill River Drg Name: f45123a1 Drg Source Scale: 1:100,000 Projection: NAD83/WGS84