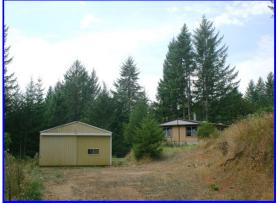

## 80 Acres with 2 Homes

## **Mountain Views, Timber, Suitable for Vineyard**

22400 SW Eagle Point Rd. Sheridan, Oregon 97378

\$539,000.

- 80.43 +/- Acres
- Timbered Property with South Slopes & Vineyard Soils
- 1200 SF Manufactured Home with Basement & Shop
- 1344 SF Manufactured Home with Shop
- Dividable into 2 legal lots of record with a home on each parcel per Yamhill County planner
- Replacement Dwelling Permits for both homes
- Beautiful Building Sites with Spectacular Views of Mt. Hood and Mt. Jefferson
- Extensive Merchantable Timber
- McMinnville Schools
  - Yamhill County-TL 600, Section 31, T4S, R5W, W.M.
- Taxes are approximately \$788.85 annually
- RMLS #15567510