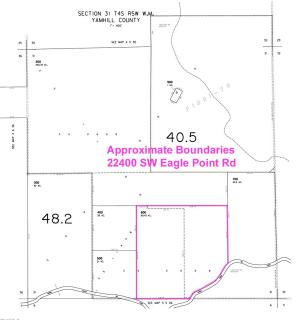

## **Mountain Views, Timber, Suitable for Vineyard**

22400 SW Eagle Point Rd. Sheridan, Oregon 97378

\$539,000.

- 80.43 +/- Acres
- Timbered Property with South Slopes & Vineyard Soils
- 1200 SF Manufactured Home with Basement & Shop
- 1344 SF Manufactured Home with Shop
- Dividable into 2 legal lots of record with a home on each parcel per Yamhill County planner
- Replacement Dwelling Permits for both homes
- Beautiful Building Sites with Spectacular Views of Mt. Hood and Mt. Jefferson
- Extensive Merchantable Timber
- McMinnville Schools
  - Yamhill County-TL 600, Section 31, T4S, R5W, W.M.
- Taxes are approximately \$788.85 annually
- RMLS #15567510

## Approximate Boundaries 22400 SW Eagle Point Rd.

Center: 45.1774°N 123.3486°W Elevation at center: 919 feet (280 meters) Quad: Yamhill River Drg Name: f45123a1 Drg Source Scale: 1:100,000 Projection: NAD83/WGS84