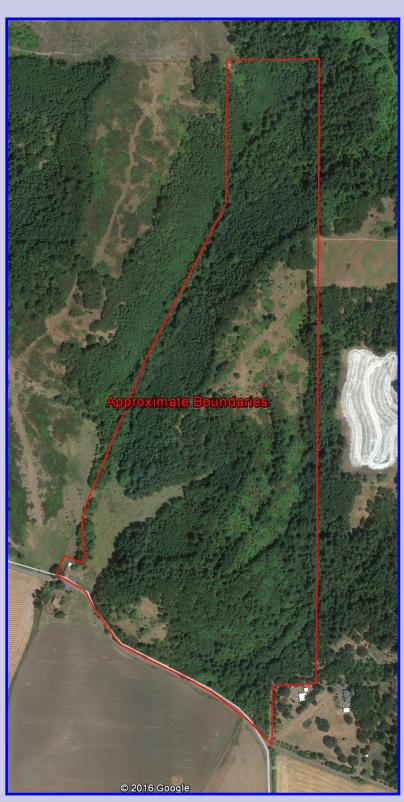

## 83+/- Acres in Eola-Amity Hills AVA

**Bethel Rd. Rickreall, OR 97371 \$725,000.** 

- 83.3 +/- Acres
- Beautiful Views
- In the Eola-Amity Hills AVA (American Viticulture Area)
- Measure 49 approval to build a residence
- Domestic Water hookup available from Perrydale Water District
- Timber, Seasonal Creek, Fencing
- Primarily Southern Slopes
- Up to 30 acres potentially suitable for grapes- Buyer to make own assessment.
- Polk County Annual Taxes: approx. \$482.71
- Tax Lot 201, Sec 22, & TL 501, Sec 15, T6S, R4W, W.M.
- Adjacent 119+/- acres with additional building site and vineyard land available for \$1,335,000.
- RMLS #15344161