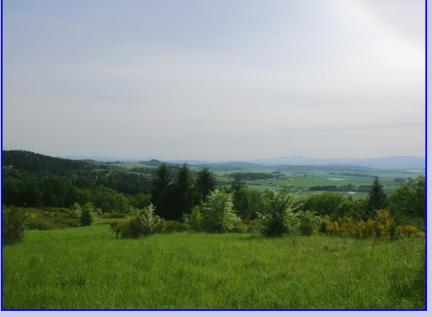

## 83+/- Acres in Eola-Amity Hills AVA

**Bethel Rd. Rickreall, OR 97371 \$725,000.** 

- 83.3 +/- Acres
- Beautiful Views
- In the Eola-Amity Hills AVA (American Viticulture Area)
- Measure 49 approval to build a residence
- Domestic Water hookup available from Perrydale Water District
- Timber, Seasonal Creek, Fencing
- Primarily Southern Slopes
- Up to 30 acres potentially suitable for grapes- Buyer to make own assessment.
- Polk County Annual Taxes: approx. \$482.71
- Tax Lot 201, Sec 22, & TL 501, Sec 15, T6S, R4W, W.M.
- Adjacent 119+/- acres with additional building site and vineyard land available for \$1,335,000.
- RMLS #15344161