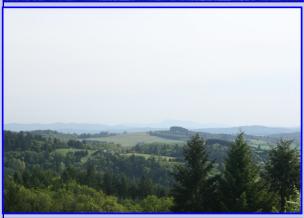

## 83+/- Acres in Eola-Amity Hills AVA

**Bethel Rd. Rickreall, OR 97371 \$725,000.** 

- 83.3 +/- Acres
- Beautiful Views
- In the Eola-Amity Hills AVA (American Viticulture Area)
- Measure 49 approval to build a residence
- Domestic Water hookup available from Perrydale Water District
- Timber, Seasonal Creek, Fencing
- Primarily Southern Slopes
- Up to 30 acres potentially suitable for grapes- Buyer to make own assessment.
- Polk County Annual Taxes: approx. \$482.71
- Tax Lot 201, Sec 22, & TL 501, Sec 15, T6S, R4W, W.M.
- Adjacent 119+/- acres with additional building site and vineyard land available for \$1,335,000.
- RMLS #15344161