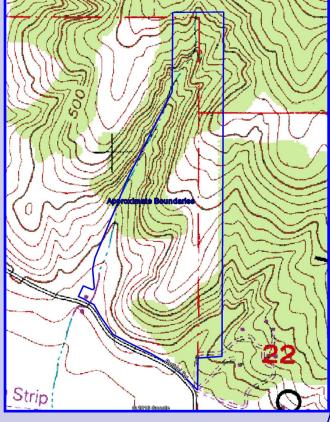

## 83+/- Acres in Eola-Amity Hills AVA

**Bethel Rd. Rickreall, OR 97371 \$725,000.** 

- 83.3 +/- Acres
- Beautiful Views
- In the Eola-Amity Hills AVA (American Viticulture Area)
- Measure 49 approval to build a residence
- Domestic Water hookup available from Perrydale Water District
- Timber, Seasonal Creek, Fencing
- Primarily Southern Slopes
- Up to 30 acres potentially suitable for grapes- Buyer to make own assessment.
- Polk County Annual Taxes: approx. \$482.71
- Tax Lot 201, Sec 22, & TL 501, Sec 15, T6S, R4W, W.M.
- Adjacent 119+/- acres with additional building site and vineyard land available for \$1,335,000.
- RMLS #15344161