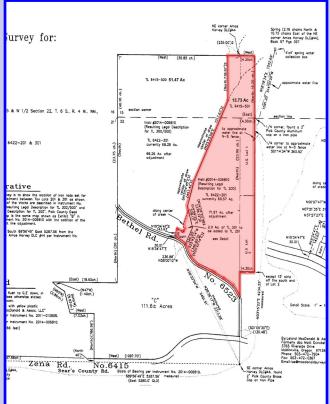

## 83+/- Acres in Eola-Amity Hills AVA

**Bethel Rd. Rickreall, OR 97371 \$725,000.** 

- 83.3 +/- Acres
- Beautiful Views
- In the Eola-Amity Hills AVA (American Viticulture Area)
- Measure 49 approval to build a residence
- Domestic Water hookup available from Perrydale Water District
- Timber, Seasonal Creek, Fencing
- Primarily Southern Slopes
- Up to 30 acres potentially suitable for grapes- Buyer to make own assessment.
- Polk County Annual Taxes: approx. \$482.71
- Tax Lot 201, Sec 22, & TL 501, Sec 15, T6S, R4W, W.M.
- Adjacent 119+/- acres with additional building site and vineyard land available for \$1,335,000.
- RMLS #15344161