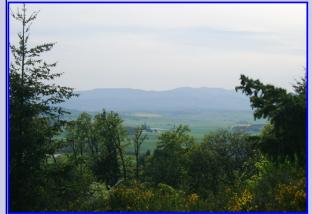

## 83+/- Acres in Eola-Amity Hills AVA

**Bethel Rd. Rickreall, OR 97371 \$725,000.** 

- 83.3 +/- Acres
- Beautiful Views
- In the Eola-Amity Hills AVA (American Viticulture Area)
- Measure 49 approval to build a residence
- Domestic Water hookup available from Perrydale Water District
- Timber, Seasonal Creek, Fencing
- Primarily Southern Slopes
- Up to 30 acres potentially suitable for grapes- Buyer to make own assessment.
- Polk County Annual Taxes: approx. \$482.71
- Tax Lot 201, Sec 22, & TL 501, Sec 15, T6S, R4W, W.M.
- Adjacent 119+/- acres with additional building site and vineyard land available for \$1,335,000.
- RMLS #15344161