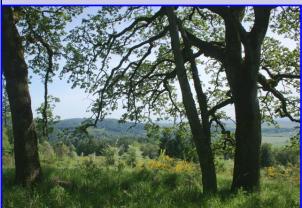

## 83+/- Acres in Eola-Amity Hills AVA

**Bethel Rd. Rickreall, OR 97371 \$725,000.** 

- 83.3 +/- Acres
- Beautiful Views
- In the Eola-Amity Hills AVA (American Viticulture Area)
- Measure 49 approval to build a residence
- Domestic Water hookup available from Perrydale Water District
- Timber, Seasonal Creek, Fencing
- Primarily Southern Slopes
- Up to 30 acres potentially suitable for grapes- Buyer to make own assessment.
- Polk County Annual Taxes: approx. \$482.71
- Tax Lot 201, Sec 22, & TL 501, Sec 15, T6S, R4W, W.M.
- Adjacent 119+/- acres with additional building site and vineyard land available for \$1,335,000.
- RMLS #15344161