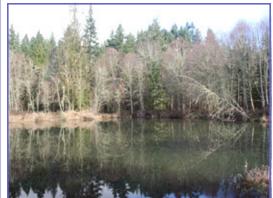

## 27055 SE Eagle Fern Rd. Eagle Creek, Oregon 97022

\$398,000.

- 64.49 Acres
- High bank with over 1/2 mile of timbered frontage along beautiful Eagle Creek
- Extensive 10 +/- year-old reprod timber
- Replaceable mobile home with large shop and barn
- Picturesque Pond
- Fabulous Salmon and Steelhead fishing opportunities downstream from Eagle Creek National Fish Hatchery
- Approximately 1/2 mile from Eagle Fern County Park
- Clackamas County- Annual Taxes: Approx. \$948.00
- Tax Lots 100 & 1400, Section 9, T3S, R4E, W.M. and Tax Lot 3600, Section 4, T3S, R4E, W.M.
- Realtors Multiple Listing System #11333106