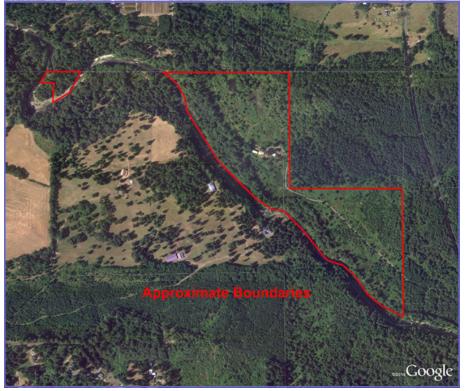

## 64 Acres on Beautiful Eagle Creek

## 27055 SE Eagle Fern Rd. Eagle Creek, Oregon 97022

\$398,000.

- 64.49 Acres
- High bank with over 1/2 mile of timbered frontage along beautiful Eagle Creek
- Extensive 10 +/- year-old reprod timber
- Replaceable mobile home with large shop and barn
- Picturesque Pond
- Fabulous Salmon and Steelhead fishing opportunities downstream from Eagle Creek National Fish Hatchery
- Approximately 1/2 mile from Eagle Fern County Park
- Clackamas County- Annual Taxes: Approx. \$948.00
- Tax Lots 100 & 1400, Section 9, T3S, R4E, W.M. and Tax Lot 3600, Section 4, T3S, R4E, W.M.
- Realtors Multiple Listing System #11333106