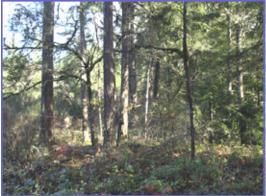

## 27055 SE Eagle Fern Rd. Eagle Creek, Oregon 97022

\$398,000.

- 64.49 Acres
- High bank with over 1/2 mile of timbered frontage along beautiful Eagle Creek
- Extensive 10 +/- year-old reprod timber
- Replaceable mobile home with large shop and barn
- Picturesque Pond
- Fabulous Salmon and Steelhead fishing opportunities downstream from Eagle Creek National Fish Hatchery
- Approximately 1/2 mile from Eagle Fern County Park
- Clackamas County- Annual Taxes: Approx. \$948.00
- Tax Lots 100 & 1400, Section 9, T3S, R4E, W.M. and Tax Lot 3600, Section 4, T3S, R4E, W.M.
- Realtors Multiple Listing System #11333106