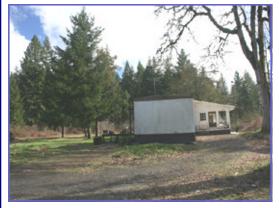

## 27055 SE Eagle Fern Rd. Eagle Creek, Oregon 97022

\$398,000.

- 64.49 Acres
- High bank with over 1/2 mile of timbered frontage along beautiful Eagle Creek
- Extensive 10 +/- year-old reprod timber
- Replaceable mobile home with large shop and barn
- Picturesque Pond
- Fabulous Salmon and Steelhead fishing opportunities downstream from Eagle Creek National Fish Hatchery
- Approximately 1/2 mile from Eagle Fern County Park
- Clackamas County- Annual Taxes: Approx. \$948.00
- Tax Lots 100 & 1400, Section 9, T3S, R4E, W.M. and Tax Lot 3600, Section 4, T3S, R4E, W.M.
- Realtors Multiple Listing System #11333106