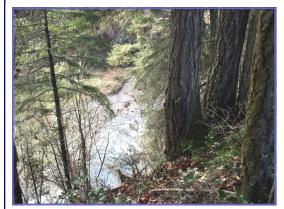

## 27055 SE Eagle Fern Rd. Eagle Creek, Oregon 97022

\$398,000.

- 64.49 Acres
- High bank with over 1/2 mile of timbered frontage along beautiful Eagle Creek
- Extensive 10 +/- year-old reprod timber
- Replaceable mobile home with large shop and barn
- Picturesque Pond
- Fabulous Salmon and Steelhead fishing opportunities downstream from Eagle Creek National Fish Hatchery
- Approximately 1/2 mile from Eagle Fern County Park
- Clackamas County- Annual Taxes: Approx. \$948.00
- Tax Lots 100 & 1400, Section 9, T3S, R4E, W.M. and Tax Lot 3600, Section 4, T3S, R4E, W.M.
- Realtors Multiple Listing System #11333106