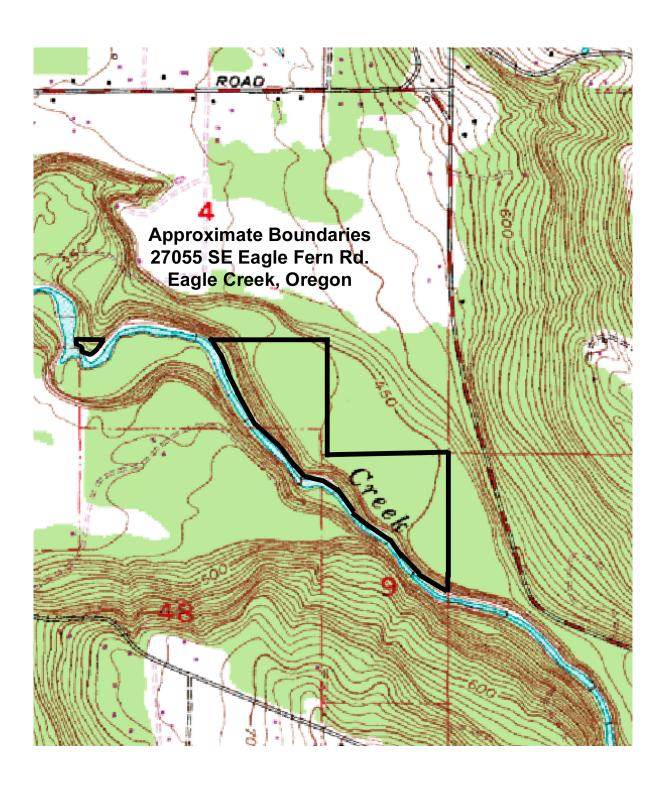

## 64 Acres on Beautiful Eagle Creek

## 27055 SE Eagle Fern Rd. Eagle Creek, Oregon 97022

\$398,000.

- 64.49 Acres
- High bank with over 1/2 mile of timbered frontage along beautiful Eagle Creek
- Extensive 10 +/- year-old reprod timber
- Replaceable mobile home with large shop and barn
- Picturesque Pond
- Fabulous Salmon and Steelhead fishing opportunities downstream from Eagle Creek National Fish Hatchery
- Approximately 1/2 mile from Eagle Fern County Park
- Clackamas County- Annual Taxes: Approx. \$948.00
- Tax Lots 100 & 1400, Section 9, T3S, R4E, W.M. and Tax Lot 3600, Section 4, T3S, R4E, W.M.
- Realtors Multiple Listing System #11333106